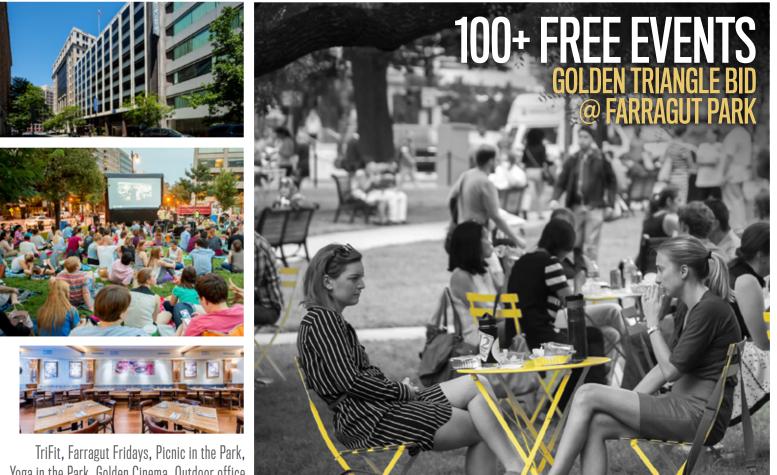

With superior access to Metro | Steps to the White House, Connecticut Avenue Corridor, West End, and Dupont Circle

Yoga in the Park, Golden Cinema, Outdoor office