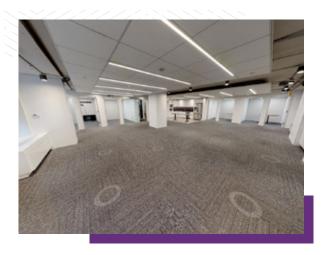

### PRE-WIRED SPEC SUITES

SUITE 402

#### SUITE 402 - 2,980 SF

Mix of private offices and open plan Conference room Upgraded eat-in kitchen