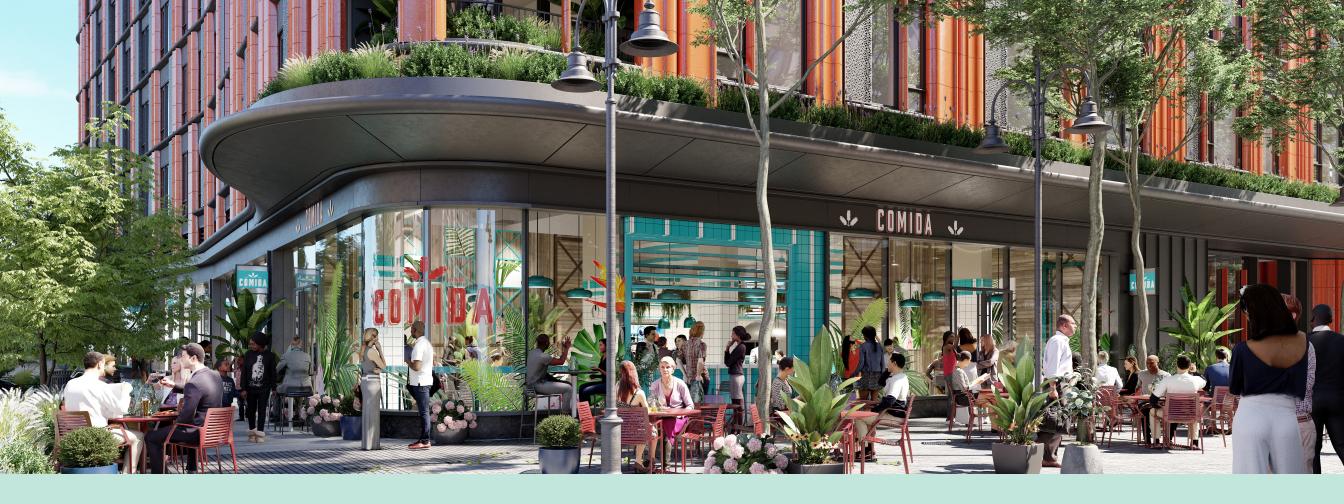

1900 Crystal Drive will be the retail focal point of National Landing's central neighborhood. The **40,000 SF of ground-floor space** will provide a balanced mix of residential amenities and destination-driven restaurants. Tree-lined streets and ample outdoor dining will give residents and customers romantic outdoor gathering places to enjoy during all hours of the day.

## RETAIL RENDERINGS