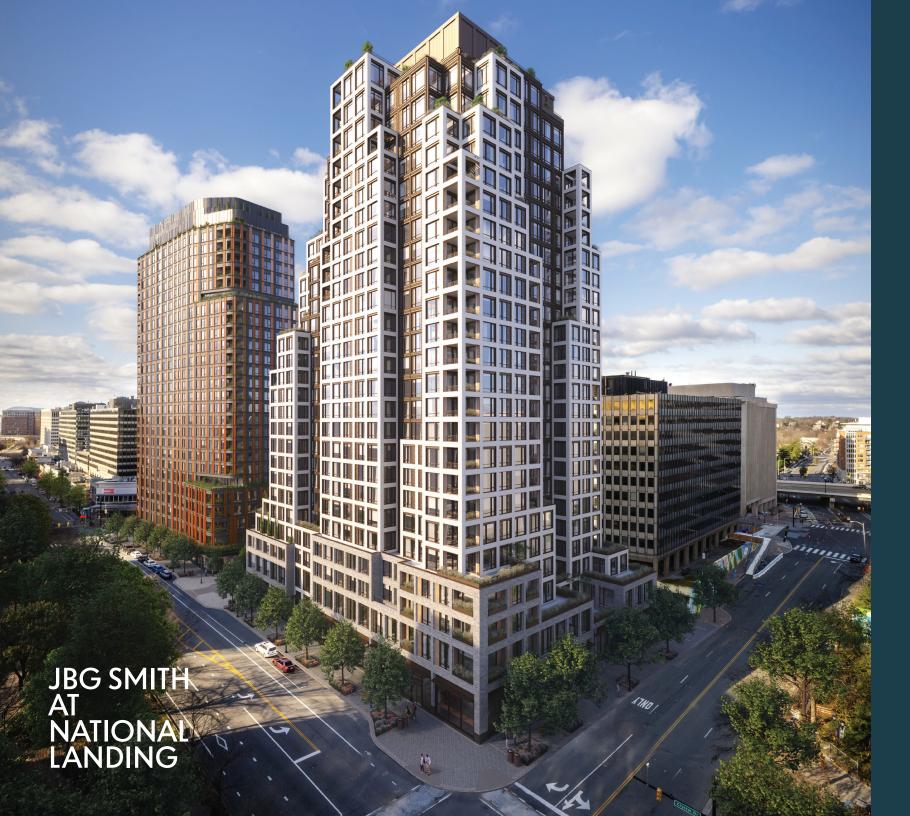

# 1900 CRYSTAL DRIVE

1900 Crystal Drive is comprised of two residential towers in the central neighborhood of National Landing. Imagined by renowned New York City architecture firm CookFox, each tower is distinctive and elegantly designed. The North tower, featuring over 26 stories, is characterized by geometric outlines and contrasting colors and materials. The South tower, featuring 27 stories, highlights curvilinear lines and nature-inspired colors and materials. Both towers will be home to 808 luxury apartments, and feature pronounced balcony greenery to accentuate each facade.

1900 Crystal Drive will be the retail focal point of National Landing's central neighborhood. The **40,000 SF of ground-floor space** will provide a balanced mix of residential amenities and destination-driven restaurants. Tree-lined streets and ample outdoor dining will give residents and customers romantic outdoor gathering places to enjoy during all hours of the day.