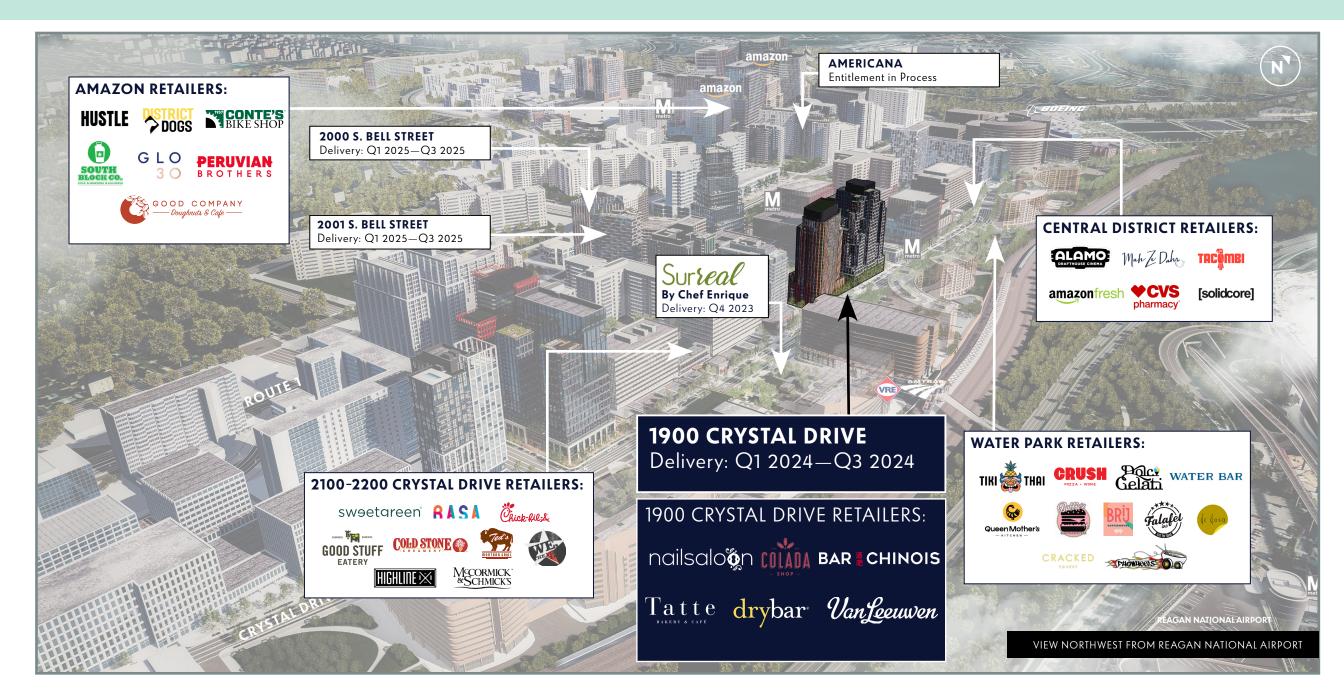

#### NATIONAL LANDING RETAIL SUMMARY

#### **AVAILABLE RETAIL OPPORTUNITIES**

ESTIMATED RETAIL DELIVERY DATE - Q4 2023