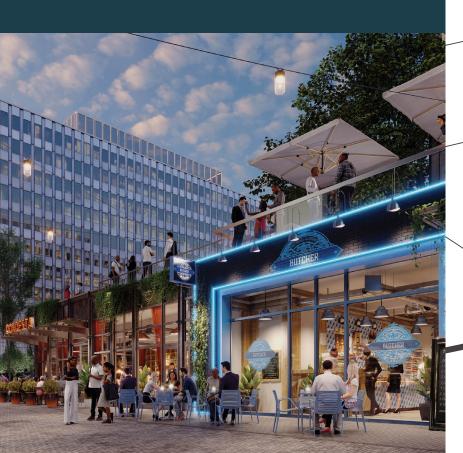

1900 Crystal Drive will be the retail focal point of National Landing's central neighborhood. The **40,000 SF of ground-floor space** will provide a balanced mix of residential amenities and destination-driven restaurants. Tree-lined streets and ample outdoor dining will give residents and customers romantic outdoor gathering places to enjoy during all hours of the day.

## RETAIL RENDERINGS