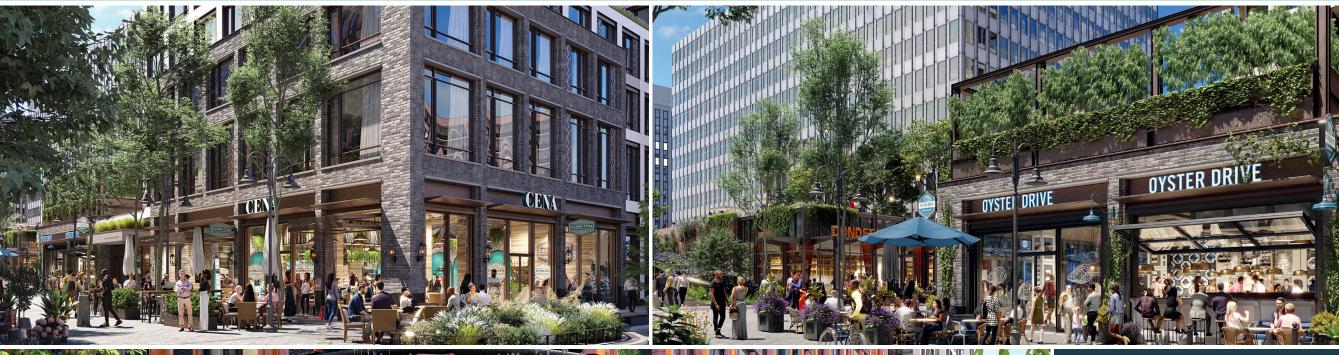

## RETAIL RENDERINGS

1900 Crystal Drive will be the retail focal point of National Landing's central neighborhood. The **40,000 SF of ground-floor space** will provide a balanced mix of residential amenities and destination-driven restaurants. Tree-lined streets and ample outdoor dining will give residents and customers romantic outdoor gathering places to enjoy during all hours of the day.