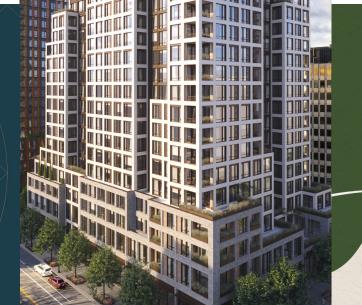

# 1900 CRYSTAL DRIVE

1900 Crystal Drive is comprised of two residential towers in the central neighborhood of National Landing. Imagined by renowned New York City architecture firm CookFox, each tower is distinctive and elegantly designed. The North tower, featuring over 26 stories, is characterized by geometric outlines and contrasting colors and materials. The South tower, featuring 27 stories, highlights curvilinear lines and nature-inspired colors and materials. Both towers will be home to 808 luxury apartments, and feature pronounced balcony greenery to accentuate each facade.

1900 Crystal Drive will be the retail focal point of National Landing's central neighborhood. The **40,000 SF of ground-floor space** will provide a balanced mix of residential amenities and destination-driven restaurants. Tree-lined streets and ample outdoor dining will give residents and customers romantic outdoor gathering places to enjoy during all hours of the day.