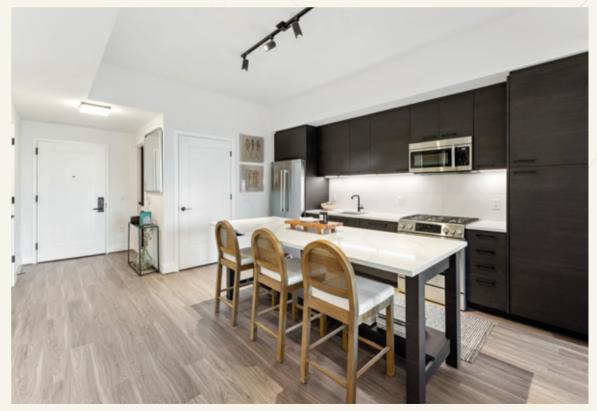

Gracious apartments welcome residents home to a soothing respite from the stresses of the day.

Every residence at The Grace offers timeless sophistication including wide-plank hardwood-style flooring, soaring ceilings, and gourmet kitchens equipped with quartz countertops, gas cooking, stainless-steel Bosch Energy Star appliances, and French-door refrigerators.