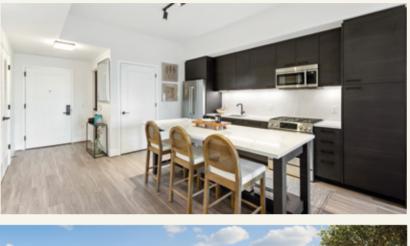

Gracious apartments welcome residents home to a soothing respite from the stresses of the day.

Every residence at The Grace offers timeless sophistication including wide-plank hardwood-style flooring, soaring ceilings, and gourmet kitchens equipped with quartz countertops, gas cooking, stainless-steel Bosch Energy Star appliances, and French-door refrigerators.

Several floorplan options are available with private terraces, kitchen islands, large walk-in closets, full-size laundry rooms, and premium views of the Potomac River, Reagan National Airport, and historic National monuments.