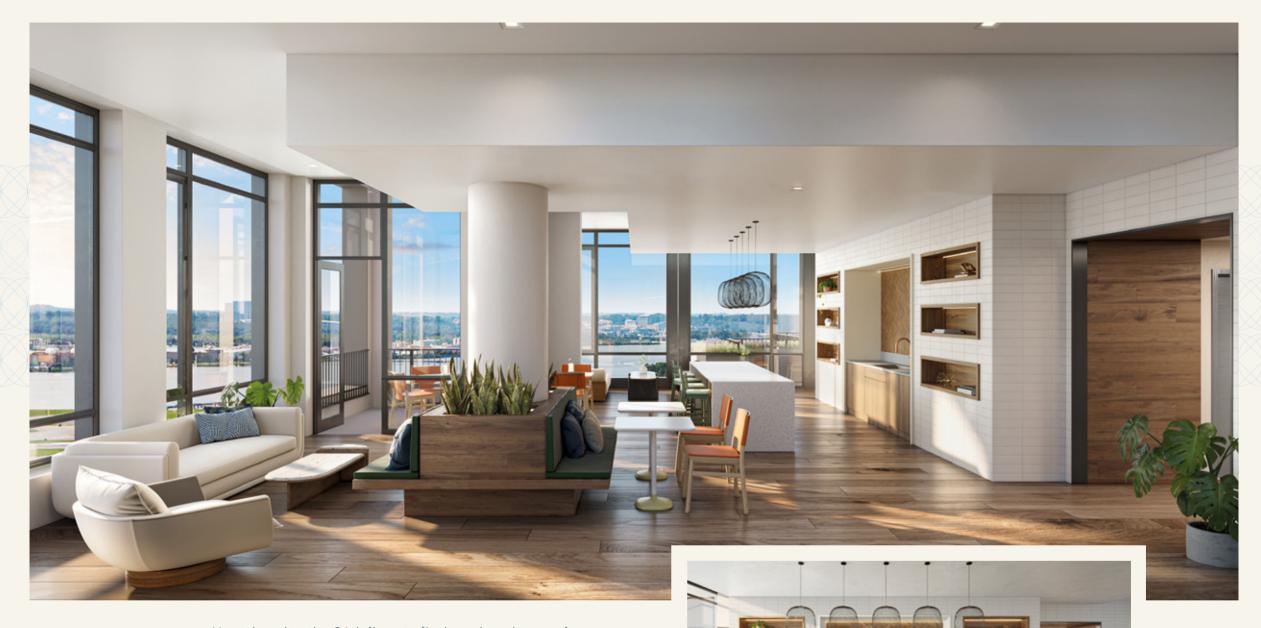

# CURATED AMENITIES & SERVICES DESIGNED TO PUT THE RESIDENT FIRST

The Grace offers a wide variety of curated amenities to both engage and invigorate, and to relax and unwind. On the 2nd floor, you will find a state-of-the-art fitness center, an opulent resort style pool, and indoor lounges inspired by summer gardens and equipped to entertain.

Next, head to the 26th floor to find an abundance of rooftop lounges and terraces. Experience dramatic views of D.C.'s iconic skyline: the Washington Monument, the Capital, the Jefferson Memorial, and the Potomac River. At night, take in the sparkling lights of Nats Stadium, Old Town Alexandria, and the Capitol Wheel at National Harbor. Best of all, you will have a first-class seat overlooking the captivating flight activity of Reagan National Airport.