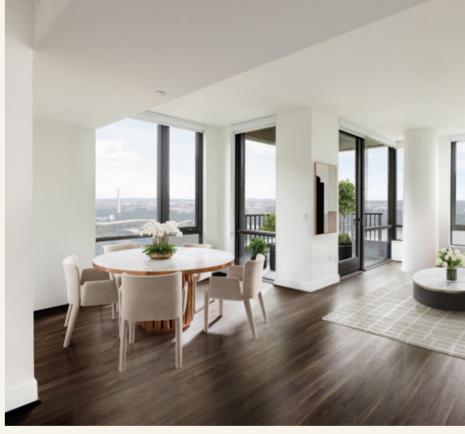

Gracious apartments welcome residents home to a soothing respite from the stresses of the day.

Every residence at The Grace offers timeless sophistication including wide-plank hardwood-style flooring, soaring ceilings, and gourmet kitchens equipped with quartz countertops, gas cooking, stainless-steel Bosch Energy Star appliances, and French-door refrigerators.

Several floorplan options are available with private terraces, kitchen islands, large walk-in closets, full-size laundry rooms, and premium views of the Potomac River, Reagan National Airport, and historic National monuments.

## TAKE LUXURIOUS LIVING TO THE NEXT LEVEL

Our penthouse apartments provide incredible views and unique vantage points that truly set them apart from other luxury residences. Endless vistas of the Potomac River, the Washington, D.C., skyline, and beyond are yours to behold.