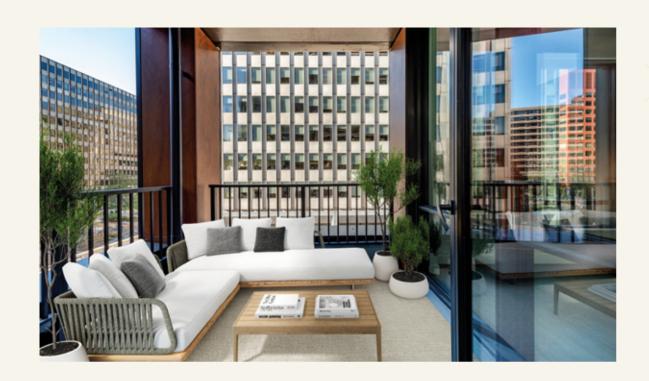

Several floorplan options are available with private terraces, kitchen islands, large walk-in closets, full-size laundry rooms, and premium views of the Potomac River, Reagan National Airport, and historic National monuments.

The Grace's wide selection of floorplans are complemented

by generous ceiling heights and multiple terrace options for truly spacious living.

Each penthouse residence is equipped with Bosch premium kitchen appliances with panelized dishwashers and refrigerators, fiveburner gas cooktops with wall ovens, and slim pull-out cabinet hoods.