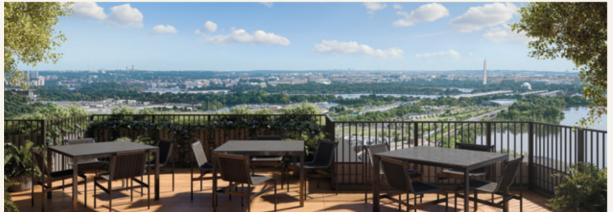

Next, head to the 26th floor to find an abundance of rooftop lounges and terraces. Experience dramatic views of D.C.'s iconic skyline: the Washington Monument, the Capital, the Jefferson Memorial, and the Potomac River. At night, take in the sparkling lights of Nats Stadium, Old Town Alexandria, and the Capitol Wheel at National Harbor. Best of all, you will have a first-class seat overlooking the captivating flight activity of Reagan National Airport.