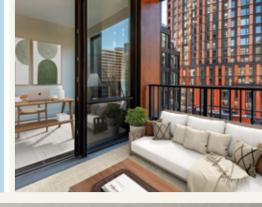

Several floorplan options are available with private terraces, kitchen islands, large walk-in closets, full-size laundry rooms, and premium views of the Potomac River, Reagan National Airport, and historic National monuments.

The Grace's wide selection of floorplans are complemented

by generous ceiling heights and multiple terrace options for truly spacious living.

Each penthouse residence is equipped with Bosch premium kitchen appliances with panelized dishwashers and refrigerators, fiveburner gas cooktops with wall ovens, and slim pull-out cabinet hoods.