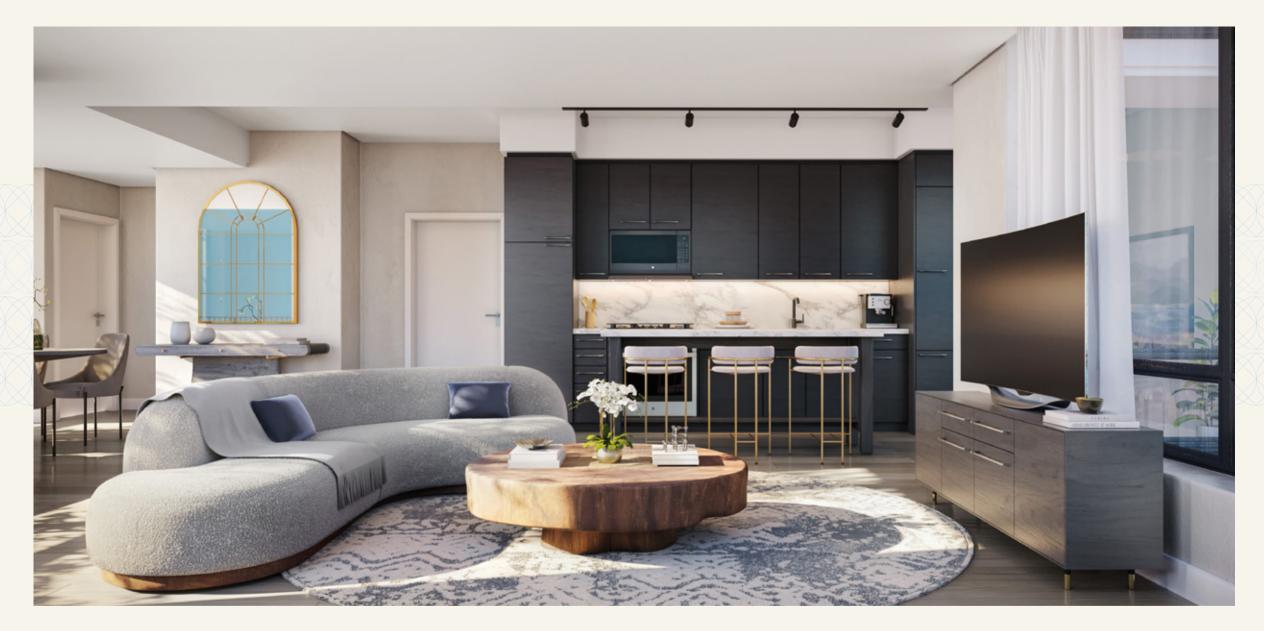

Gracious apartments welcome residents home to a soothing respite from the stresses of the day.

Every residence at The Grace offers timeless sophistication including wide-plank hardwood-style flooring, soaring ceilings, and gourmet kitchens equipped with quartz countertops, gas cooking, stainless-steel Bosch Energy Star appliances, and French-door refrigerators.

Several floorplan options are available with private terraces, kitchen islands, large walk-in closets, full-size laundry rooms, and premium views of the Potomac River, Reagan National Airport, and historic National monuments.