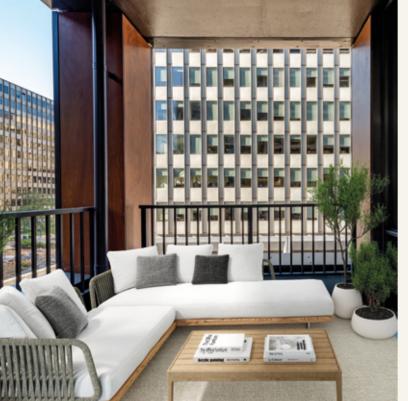

Next, head to the 26th floor to find an abundance of rooftop lounges and terraces. Experience dramatic views of D.C.'s iconic skyline: the Washington Monument, the Capital, the Jefferson Memorial, and the Potomac River. At night, take in the sparkling lights of Nats Stadium, Old Town Alexandria, and the Capitol Wheel at National Harbor. Best of all, you will have a first-class seat overlooking the captivating flight activity of Reagan National Airport.

Several floorplan options are available with private terraces, kitchen islands, large walk-in closets, full-size laundry rooms, and premium views of the Potomac River, Reagan National Airport, and historic National monuments.