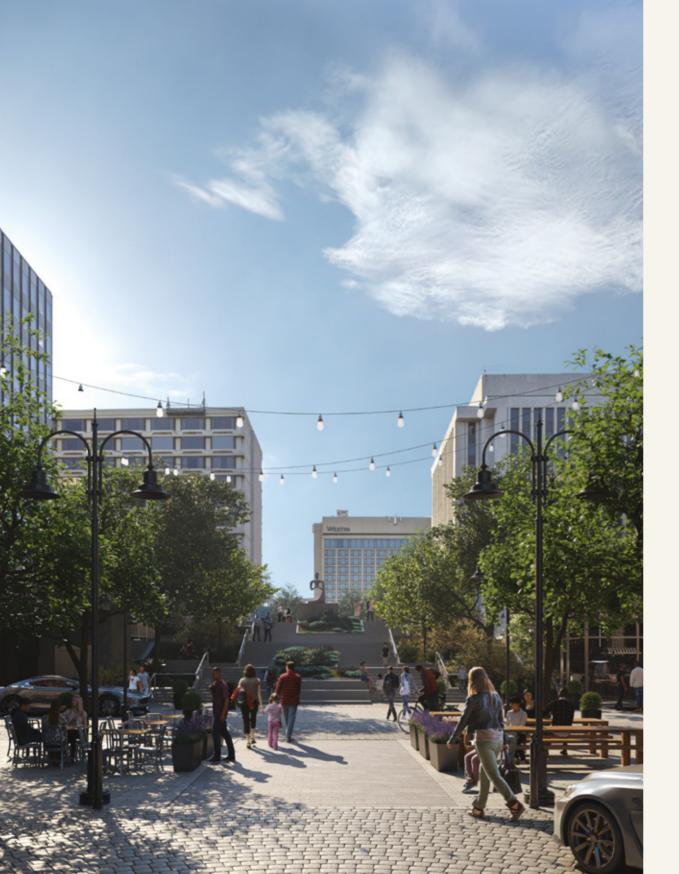

This truly elevated experience creates a private sanctum in the heart of National Landing.

Next, head to the 26th floor to find an abundance of rooftop lounges and terraces. Experience dramatic views of D.C.'s iconic skyline: the Washington Monument, the Capital, the Jefferson Memorial, and the Potomac River. At night, take in the sparkling lights of Nats Stadium, Old Town Alexandria, and the Capitol Wheel at National Harbor. Best of all, you will have a first-class seat overlooking the captivating flight activity of Reagan National Airport.