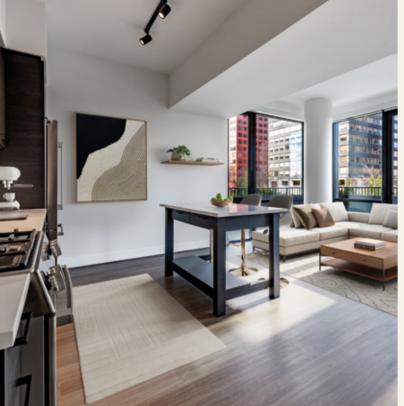

Gracious apartments welcome residents home to a soothing respite from the stresses of the day.

Every residence at The Grace offers timeless sophistication including wide-plank hardwood-style flooring, soaring ceilings, and gourmet kitchens equipped with quartz countertops, gas cooking, stainless-steel Bosch Energy Star appliances, and French-door refrigerators.

Several floorplan options are available with private terraces, kitchen islands, large walk-in closets, full-size laundry rooms, and premium views of the Potomac River, Reagan National Airport, and historic National monuments.