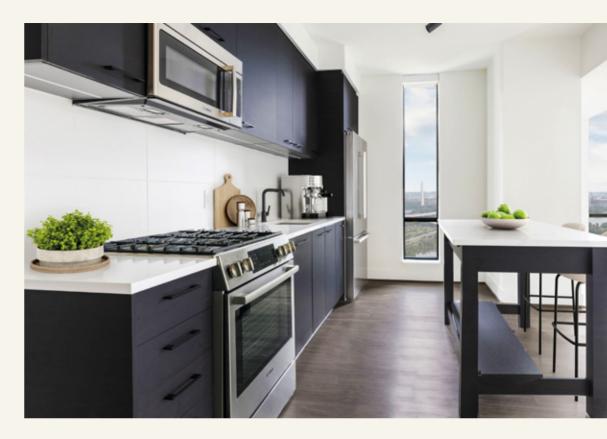

Gracious apartments welcome residents home to a soothing respite from the stresses of the day.

Every residence at The Grace offers timeless sophistication including wide-plank hardwood-style flooring, soaring ceilings, and gourmet kitchens equipped with quartz countertops, gas cooking, stainless-steel Bosch Energy Star appliances, and French-door refrigerators.

Several floorplan options are available with private terraces, kitchen islands, large walk-in closets, full-size laundry rooms, and premium views of the Potomac River, Reagan National Airport, and historic National monuments.