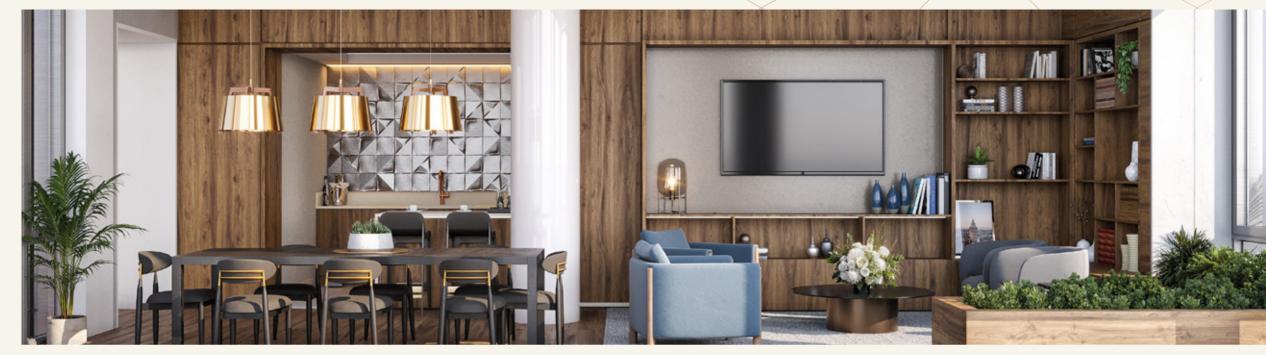

Gracious apartments welcome residents home to a soothing respite from the stresses of the day.

Every residence at The Grace offers timeless sophistication including wide-plank hardwood-style flooring, soaring ceilings, and gourmet kitchens equipped with quartz countertops, gas cooking, stainless-steel Bosch Energy Star appliances, and French-door refrigerators.

Several floorplan options are available with private terraces, kitchen islands, large walk-in closets, full-size laundry rooms, and premium views of the Potomac River, Reagan National Airport, and historic National monuments.