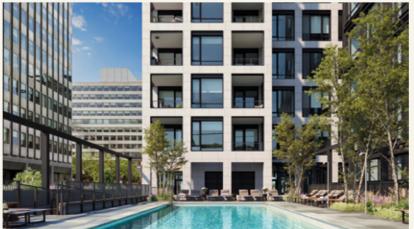

# CURATED AMENITIES & SERVICES DESIGNED TO PUT THE RESIDENT FIRST

The Grace offers a wide variety of curated amenities to both engage and invigorate, and to relax and unwind. On the 2nd floor, you will find a state-of-the-art fitness center, an opulent resort style pool, and indoor lounges inspired by summer gardens and equipped to entertain.

Next, head to the 26th floor to find an abundance of rooftop lounges and terraces. Experience dramatic views of D.C.'s iconic skyline: the Washington Monument, the Capital, the Jefferson Memorial, and the Potomac River. At night, take in the sparkling lights of Nats Stadium, Old Town Alexandria, and the Capitol Wheel at National Harbor. Best of all, you will have a first-class seat overlooking the captivating flight activity of Reagan National Airport.