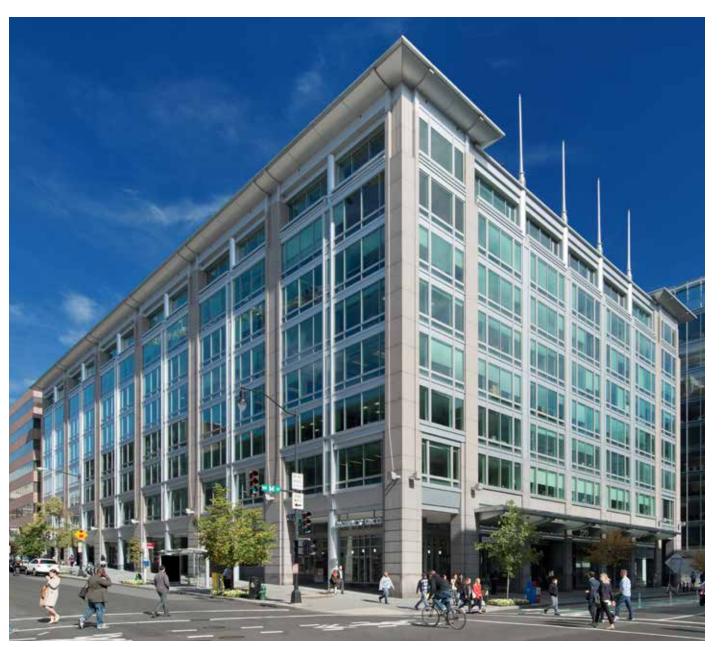

# 1919 M STREET, NW

**DISTRICT OF COLUMBIA** 

#### LOCATION

District of Columbia 1919 M Street, NW Washington, DC 20036

# **PROPERTY OVERVIEW**

The Golden Triangle is a vibrant retail hub with a strong pulse. At the center of the neighborhood, 1919 M offers prime retail space facing 20th Street, adjacent to District Taco. The 274,000 SF building boasts an excellent co-tenancy with high-end law firms and associations.