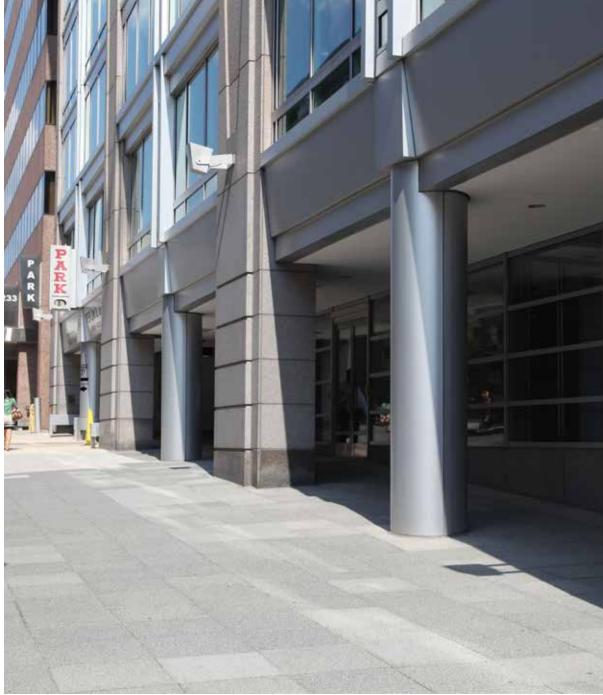

# **PROPERTY OVERVIEW**

The Golden Triangle is a vibrant retail hub with a strong pulse. At the center of the neighborhood, 1919 M offers prime retail space facing 20th Street, adjacent to District Taco. The 274,000 SF building boasts an excellent co-tenancy with high-end law firms and associations.

# **CURRENT RETAILERS**

District Taco