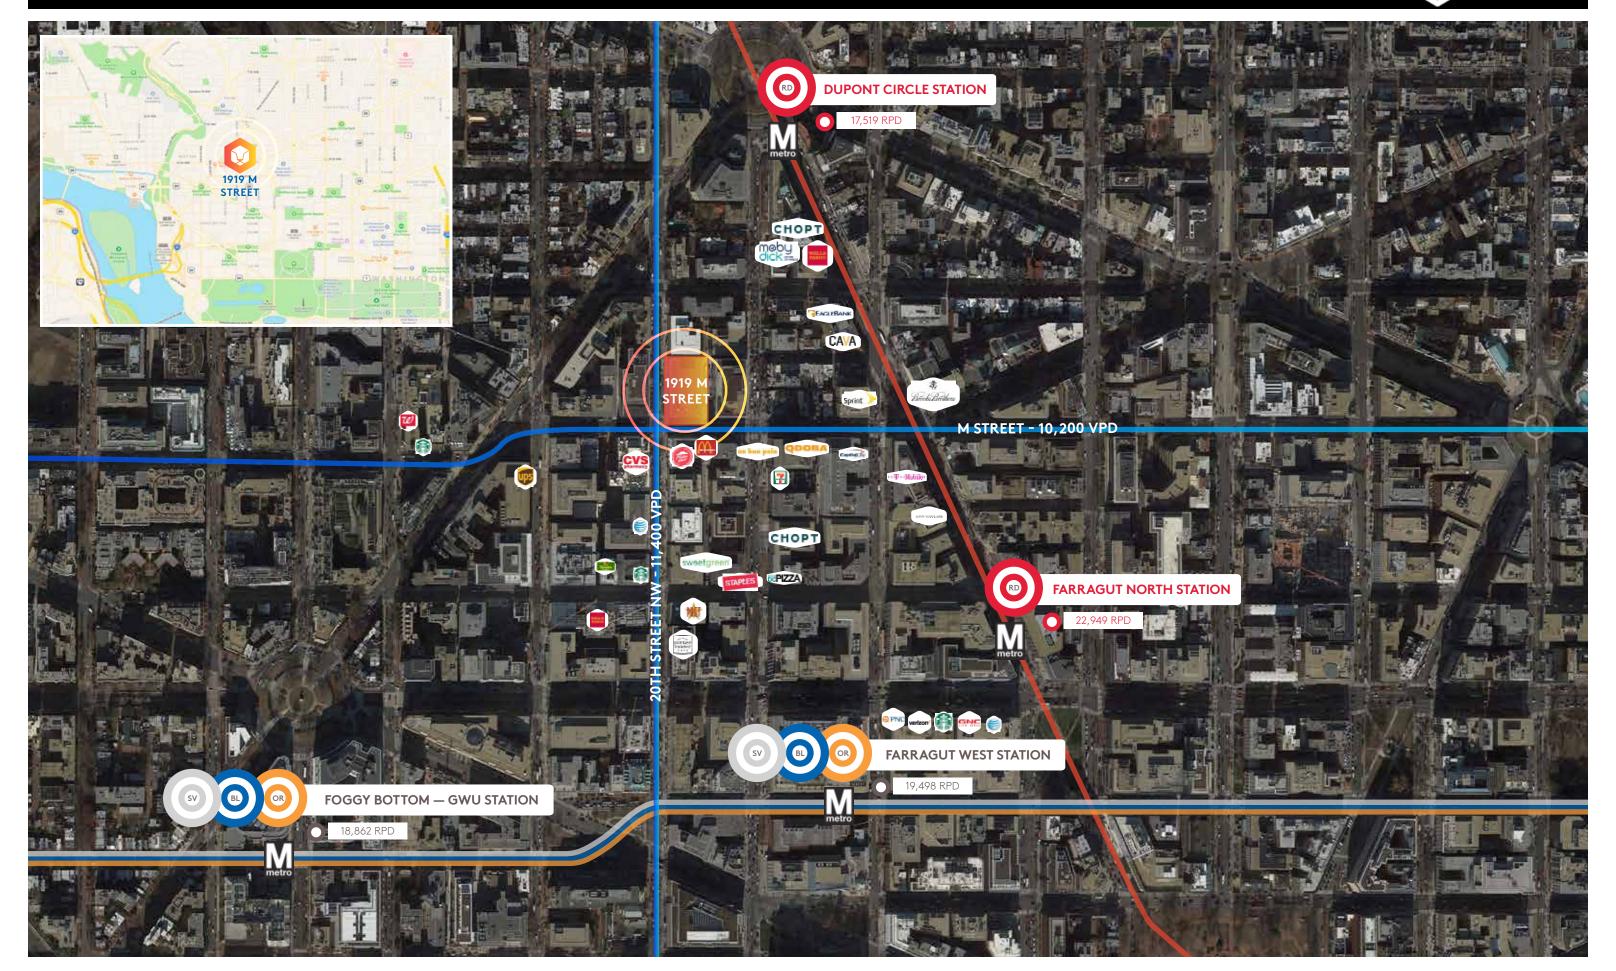

36

#### **SPACE AVAILABLE**

100% Leased

#### **GROSS LEASABLE AREA**

274,000 sq. ft.

# **PROPERTY OVERVIEW**

The Golden Triangle is a vibrant retail hub with a strong pulse. At the center of the neighborhood, 1919 M offers prime retail space facing 20th Street, adjacent to District Taco. The 274,000 SF building boasts an excellent co-tenancy with high-end law firms and associations.

# **CURRENT RETAILERS**

District Taco

# **DEMOGRAPHICS**

| RADIUS    | HH INCOME | POPULATION |
|-----------|-----------|------------|
| .25 mile: | \$119,373 | 44,263     |
| .50 mile: | \$144,973 | 146,174    |
| 1 mile:   | \$148,623 | 326,371    |

# TRAFFIC COUNT

18,852 riders per day at Dupont Circle Metro

#### CONTACT

Chris Wilkinson | 301.657.7321 cwilkinson@jbgsmith.com









MS