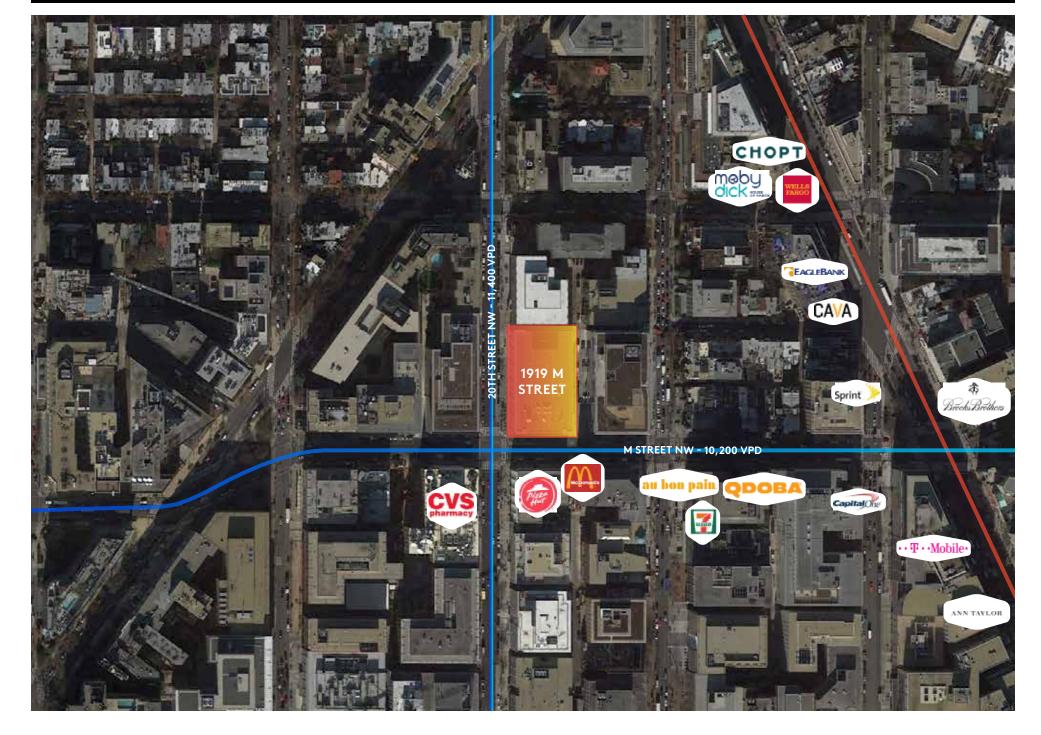

# **PROPERTY OVERVIEW**

The Golden Triangle is a vibrant retail hub with a strong pulse. At the center of the neighborhood, 1919 M offers prime retail space facing 20th Street, adjacent to District Taco. The 274,000 SF building boasts an excellent co-tenancy with high-end law firms and associations.