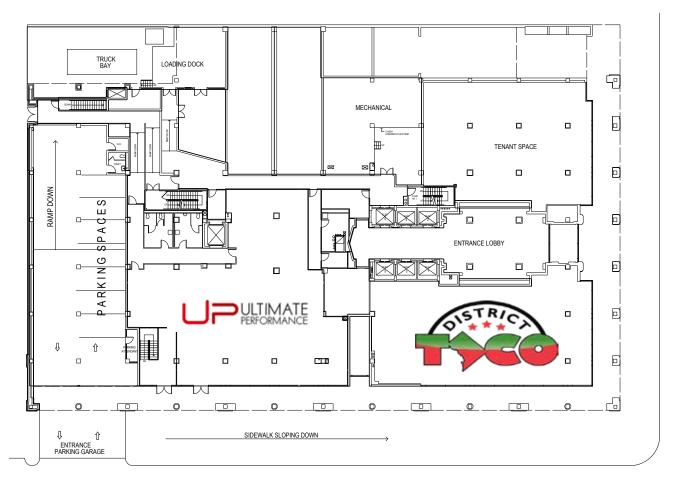

gton, DC 20036

#### **SPACE AVAILABLE**

100% Leased

#### **GROSS LEASABLE AREA**

274,000 sq. ft.

# **PROPERTY OVERVIEW**

The Golden Triangle is a vibrant retail hub with a strong pulse. At the center of the neighborhood, 1919 M offers prime retail space facing 20th Street, adjacent to District Taco. The 274,000 SF building boasts an excellent co-tenancy with high-end law firms and associations.

# **CURRENT RETAILERS**

District Taco

# **DEMOGRAPHICS**

| RADIUS    | HH INCOME | POPULATION |
|-----------|-----------|------------|
| .25 mile: | \$119,373 | 44,263     |
| .50 mile: | \$144,973 | 146,174    |
| 1 mile:   | \$148,623 | 326,371    |

# TRAFFIC COUNT

18,852 riders per day at Dupont Circle Metro

#### CONTACT

Chris Wilkinson | 301.657.7321 cwilkinson@jbgsmith.com









MS