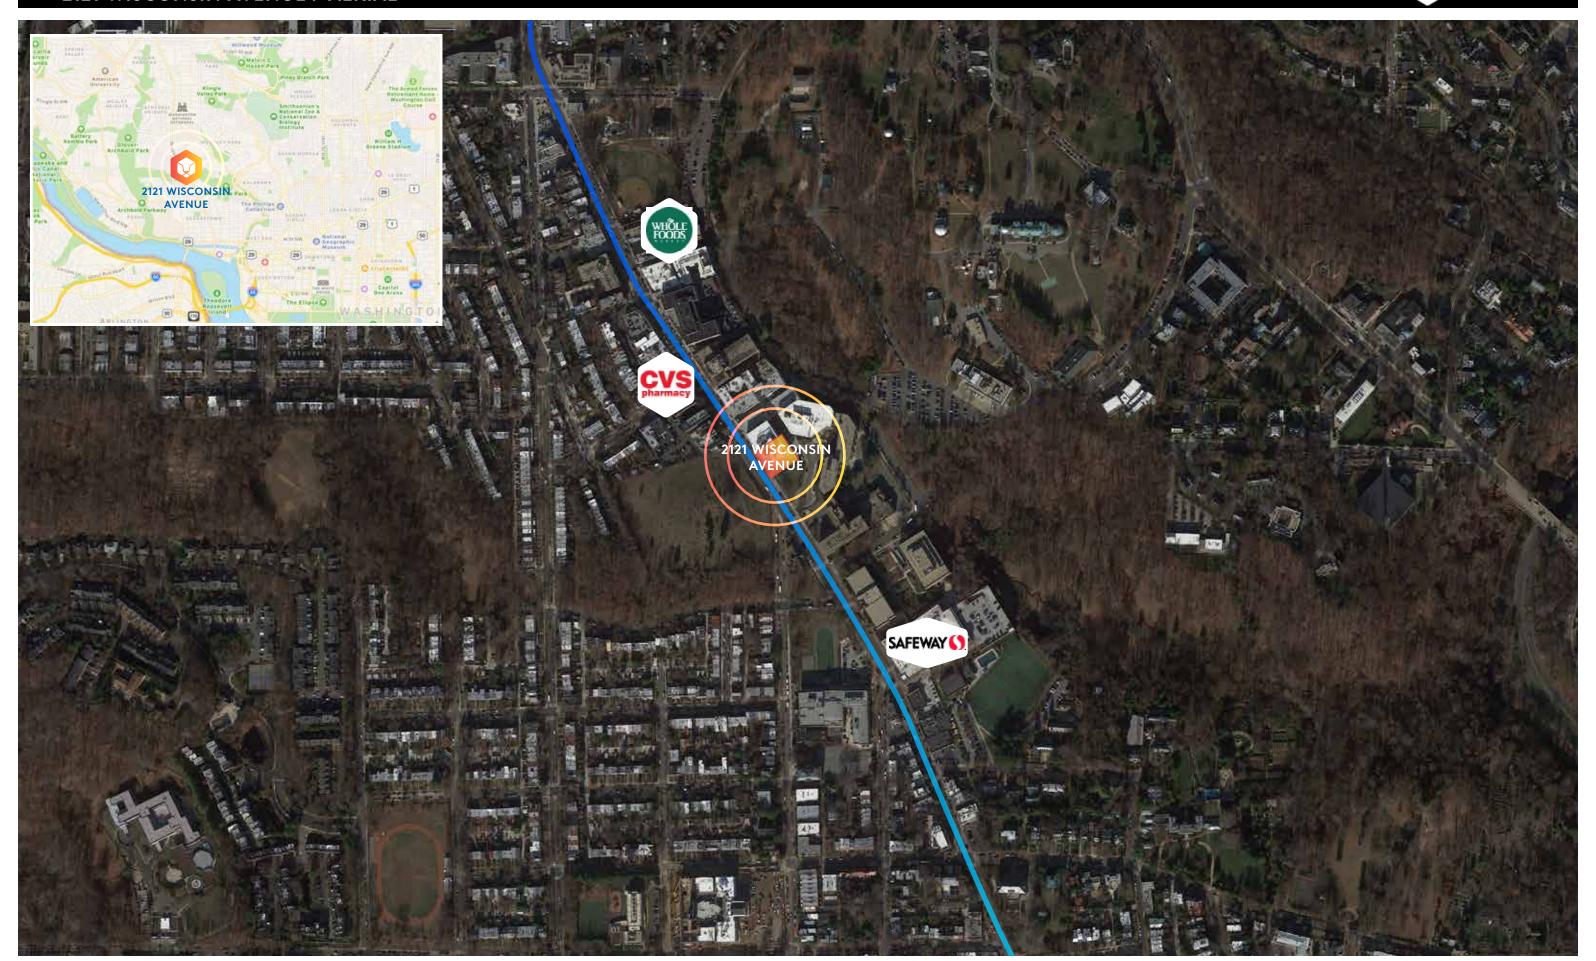

### **CURRENT RETAILERS**

Whole Foods, Cross Fit Balance, Safeway

## **DEMOGRAPHICS**

RADIUS HH INCOME POPULATION

1 mile: \$117,837 35,514 3 mile: \$104,484 335,001 5 mile: \$101,134 736,303

## TRAFFIC COUNT

17,400 vehicles daily on Wisconsin Avenue

# 2121 WISCONSIN AVENUE / AERIAL