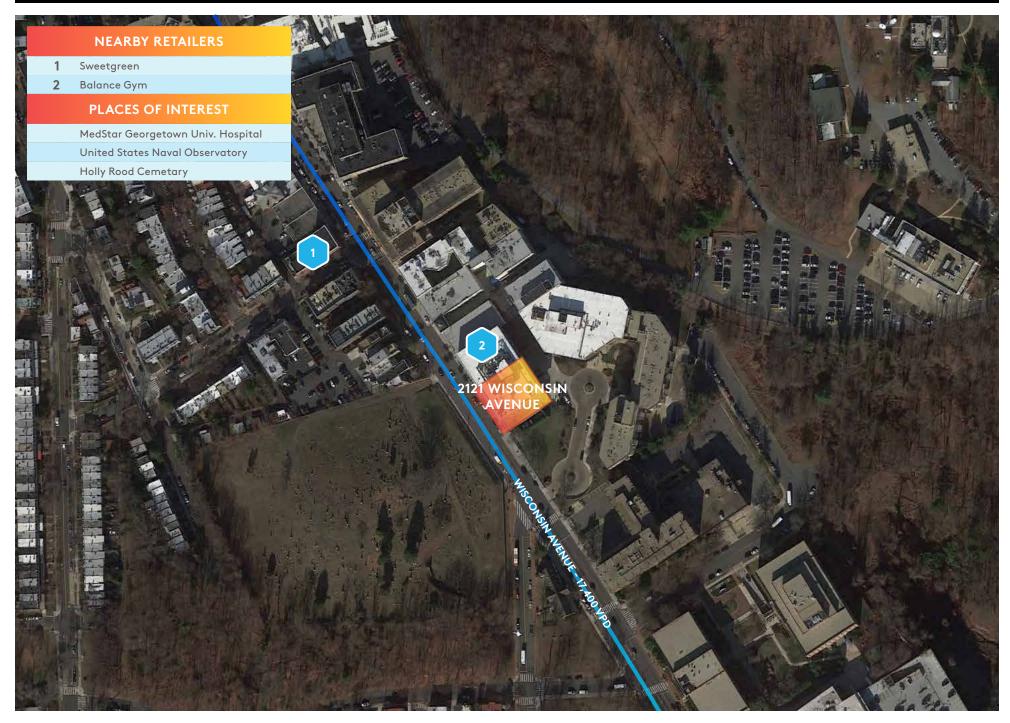

### **CURRENT RETAILERS**

Whole Foods, Cross Fit Balance, Safeway

# 2121 WISCONSIN AVENUE / AERIAL