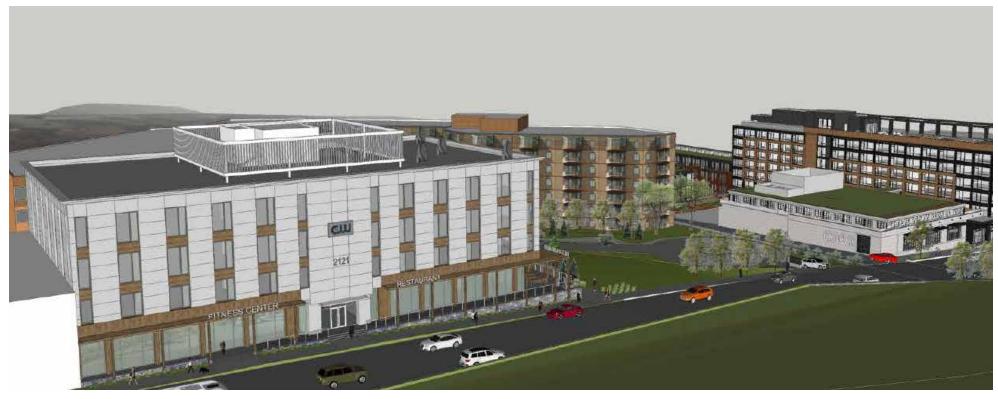

### PROPERTY OVERVIEW

2121 Wisconsin Avenue is a six-story, 110,000 square foot property in the Uptown submarket of Washington, DC. The building was renovated in 2000 and offers unparalleled street visibility along Wisconsin Avenue, one of the DC area's most trafficked roadways.

# 2121 WISCONSIN AVENUE / GALLERY