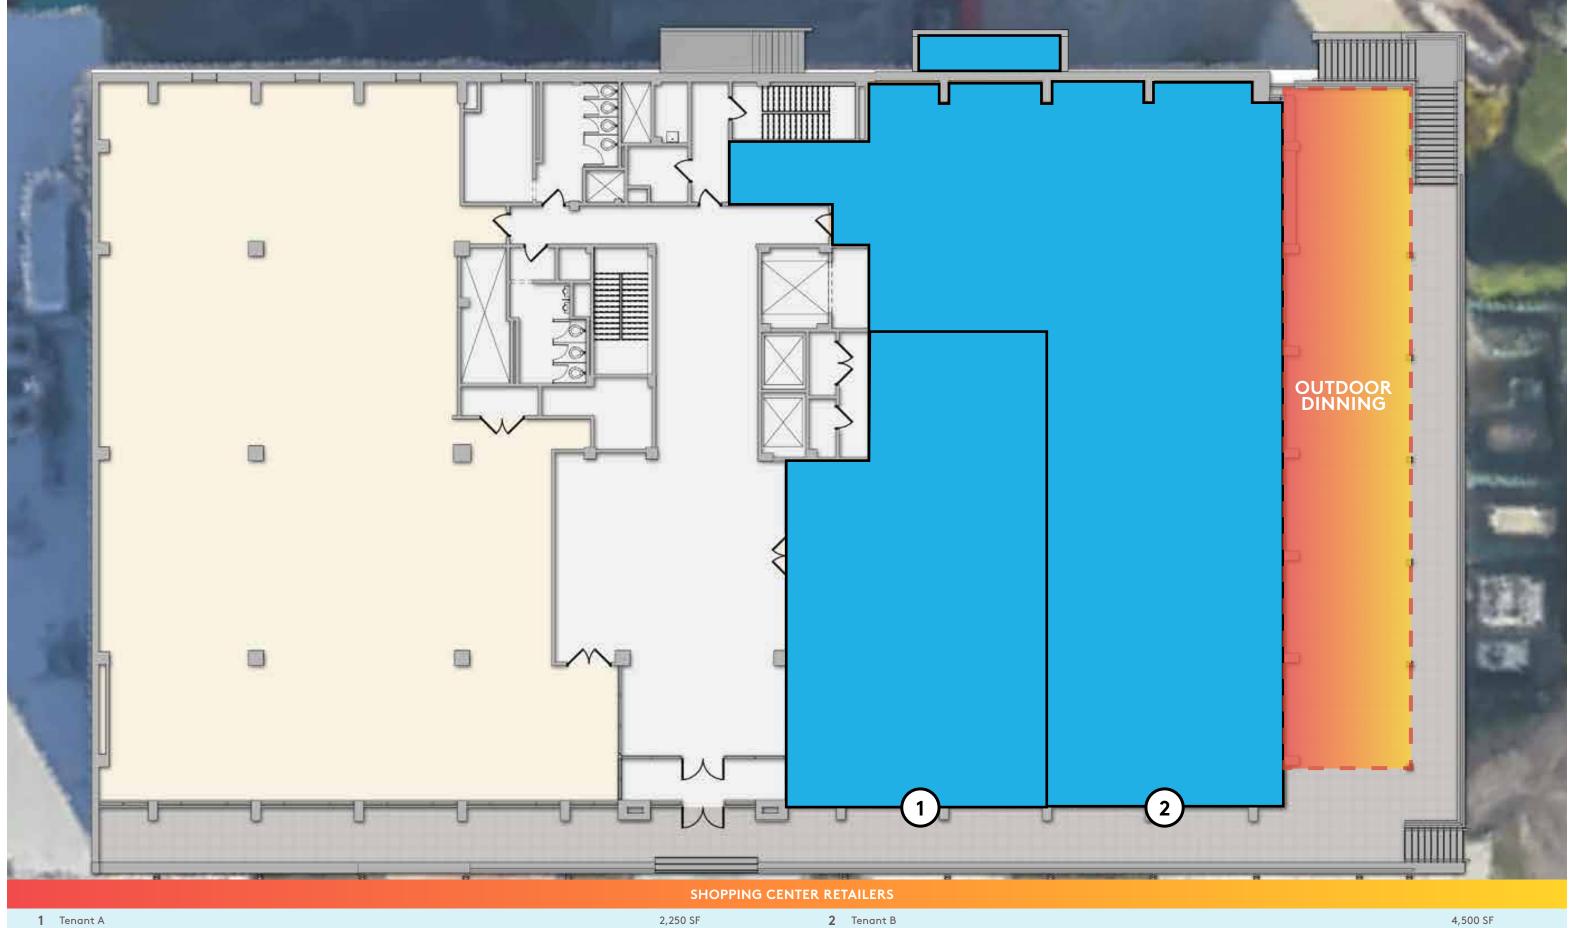

lumbia 2121 Wisconsin Avenue, NW Washington, DC 20007

### **SPACE AVAILABLE**

6,750 sq. ft.

### PROPERTY OVERVIEW

2121 Wisconsin Avenue is a six-story, 110,000 square foot property in the Uptown submarket of Washington, DC. The building was renovated in 2000 and offers unparalleled street visibility along Wisconsin Avenue, one of the DC area's most trafficked roadways.

### **CURRENT RETAILERS**

Whole Foods, Cross Fit Balance, Safeway

## **DEMOGRAPHICS**

RADIUS HH INCOME POPULATION

1 mile: \$117,837 35,514 3 mile: \$104,484 335,001 5 mile: \$101,134 736,303

## TRAFFIC COUNT

17,400 vehicles daily on Wisconsin Avenue

### CONTACT

Chris Wilkinson | 301.657.7321 cwilkinson@jbgsmith.com

Bob Schwenger | 301.657.7331 bschwenger@jbgsmith.com

# 2121 WISCONSIN AVENUE / GALLERY











# 2121 WISCONSIN AVENUE / AERIAL