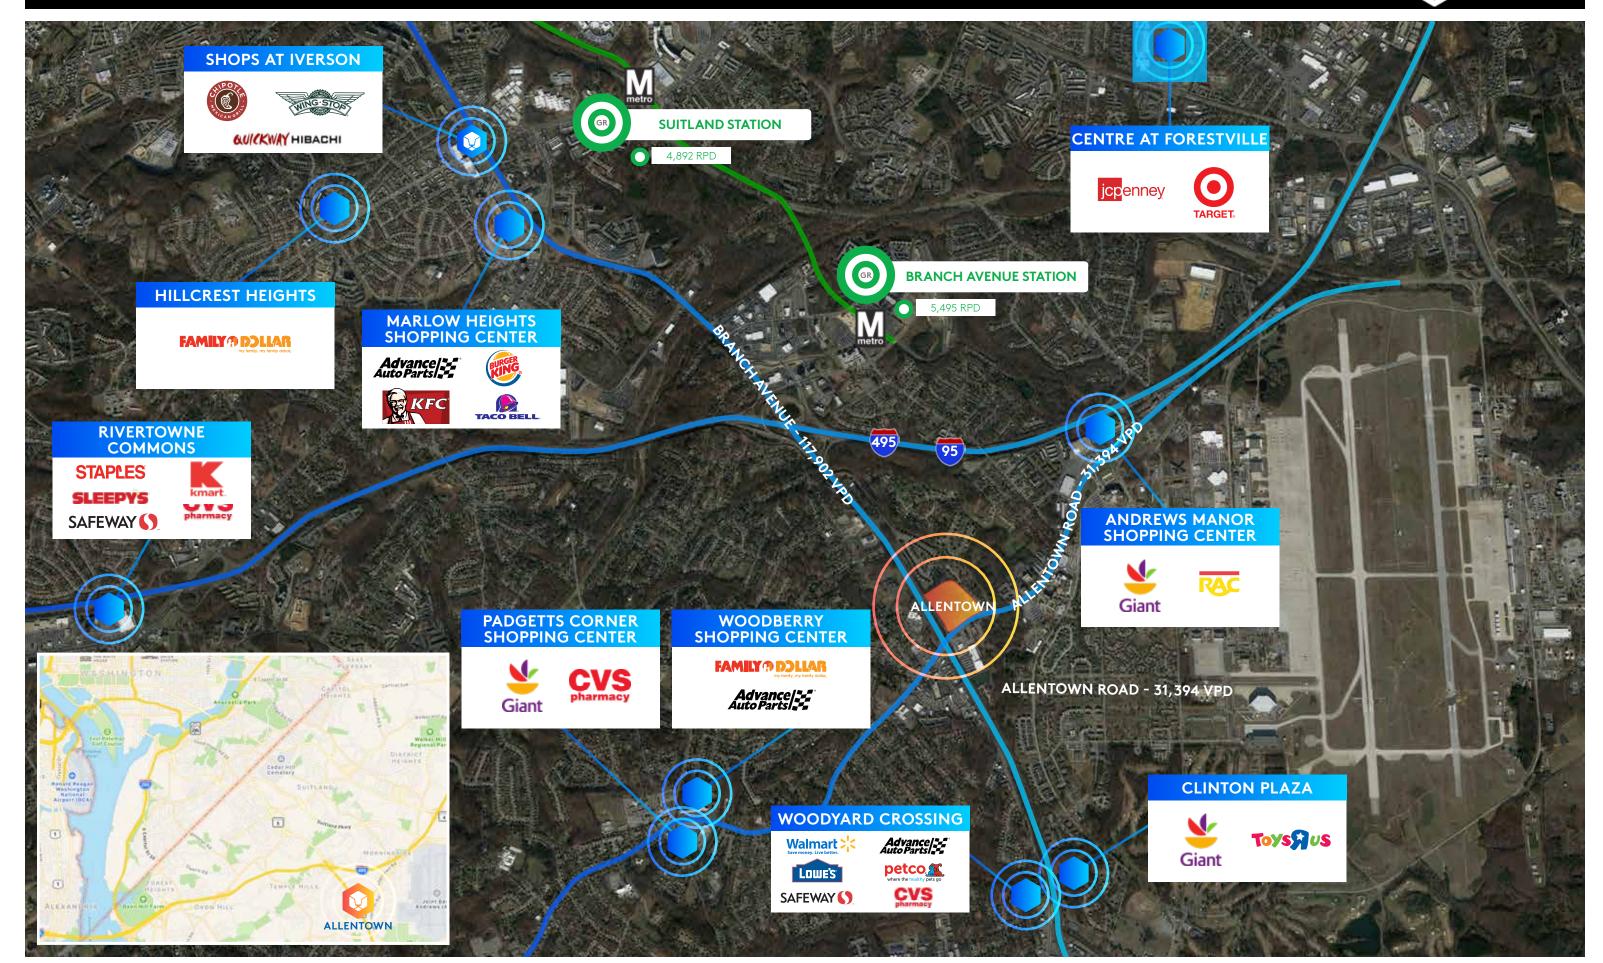

**PROPERTY OVERVIEW**

Allentown Andrews Gateway Center benefits from direct access on/off Branch Avenue/Rt. 5, one of PG County's busiest roadways. The project is a new build offering a grocery, convenience store/gas and up to 14,000 SF of retail and service uses. Located only moments away from Joint Base Andrews, the site is poised to serve the nearly 25,000 military and civilians who live/work on base.

#### **CURRENT RETAILERS**

Lidl, Wawa

# **DEMOGRAPHICS**

**RADIUS** HH INCOME POPULATION 1 mile: \$70,523 8,830

3 mile: \$71,068 74,828 5 mile: \$65,234 235,465

# TRAFFIC COUNT

117,902 vehicles daily on Branch Avenue 31,394 vehicles daily on Allentown Road

### **CONTACT**

Chris Wilkinson | 240.333.3768 cwilkinson@jbgsmith.com





# ALLENTOWN ANDREWS GATEWAY CENTER / AERIAL