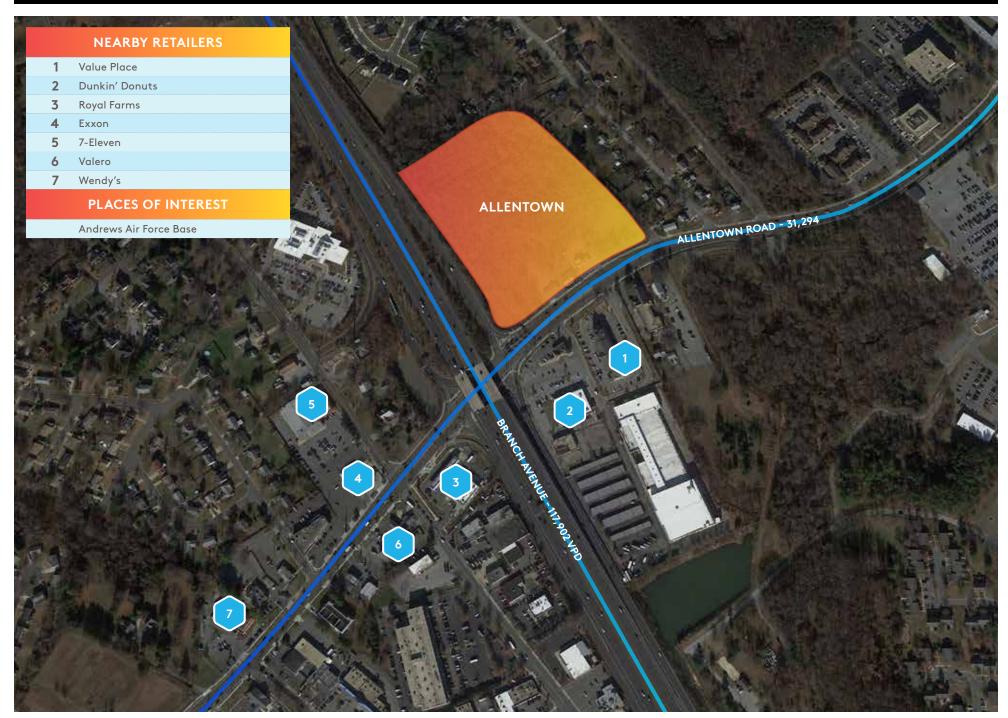

# TRAFFIC COUNT

117,902 vehicles daily on Branch Avenue 31,394 vehicles daily on Allentown Road