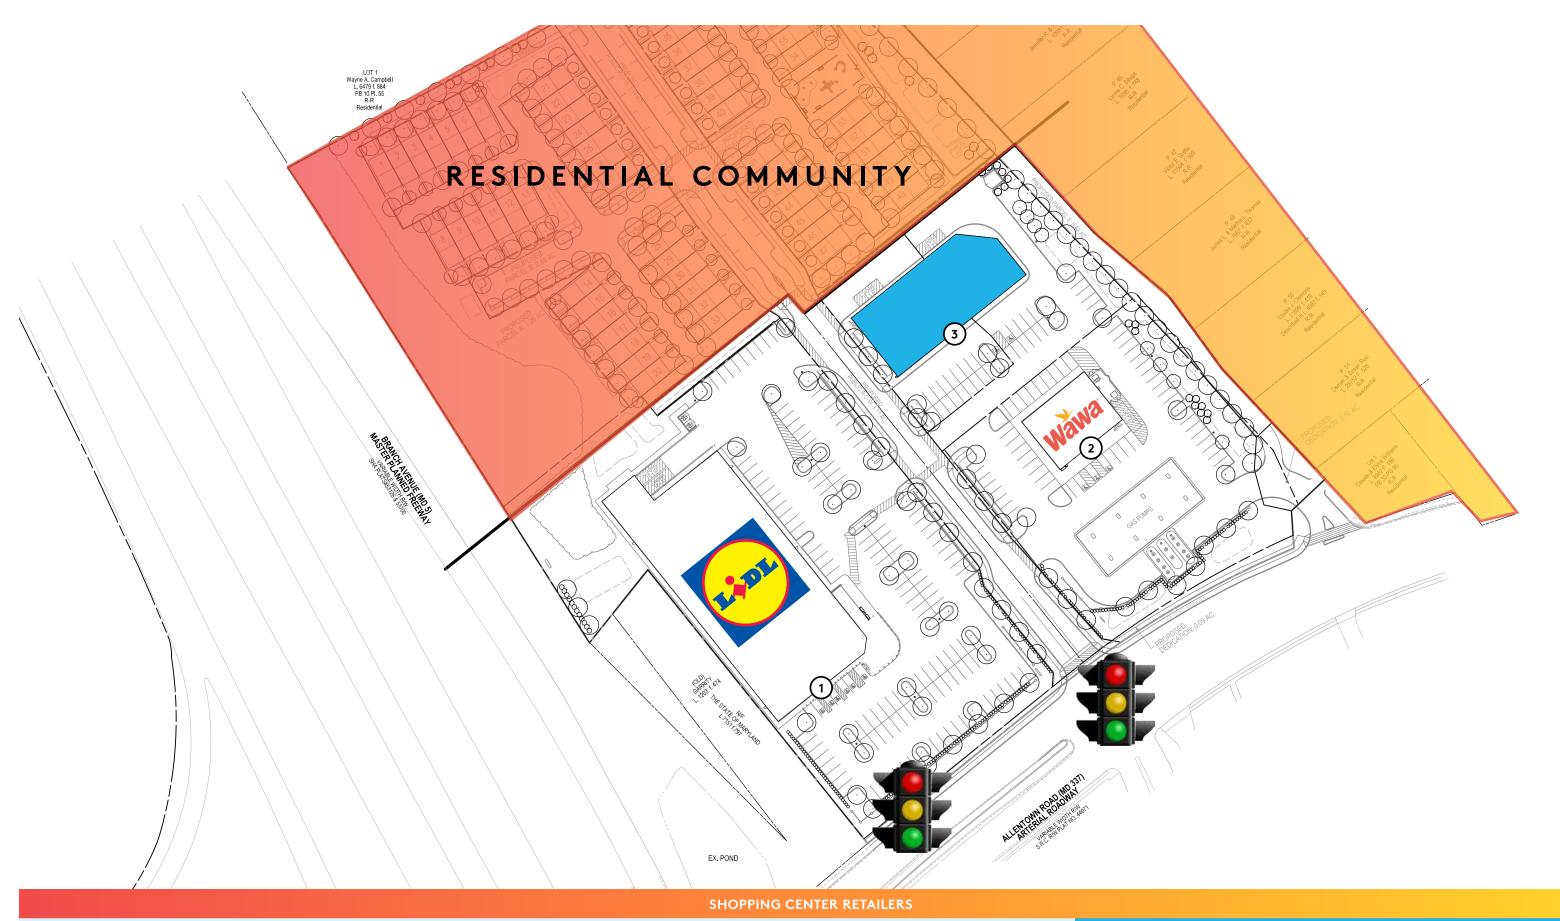

## **SPACE AVAILABLE**

14,000 sq. ft.

### **PROPERTY OVERVIEW**

Allentown Andrews Gateway Center benefits from direct access on/off Branch Avenue/Rt. 5, one of PG County's busiest roadways. The project is a new build offering a grocery, convenience store/gas and up to 14,000 SF of retail and service uses. Located only moments away from Joint Base Andrews, the site is poised to serve the nearly 25,000 military and civilians who live/work on base.

#### **CURRENT RETAILERS**

Lidl, Wawa