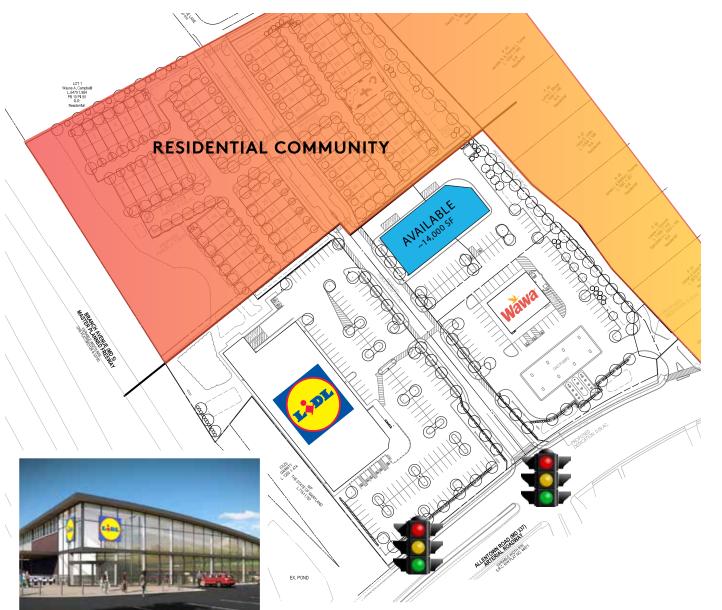

## **SPACE AVAILABLE**

14,000 sq. ft.

### **PROPERTY OVERVIEW**

Allentown Andrews Gateway Center benefits from direct access on/off Branch Avenue/Rt. 5, one of PG County's busiest roadways. The project is a new build offering a grocery, convenience store/gas and up to 14,000 SF of retail and service uses. Located only moments away from Joint Base Andrews, the site is poised to serve the nearly 25,000 military and civilians who live/work on base.

#### **CURRENT RETAILERS**

Lidl, Wawa