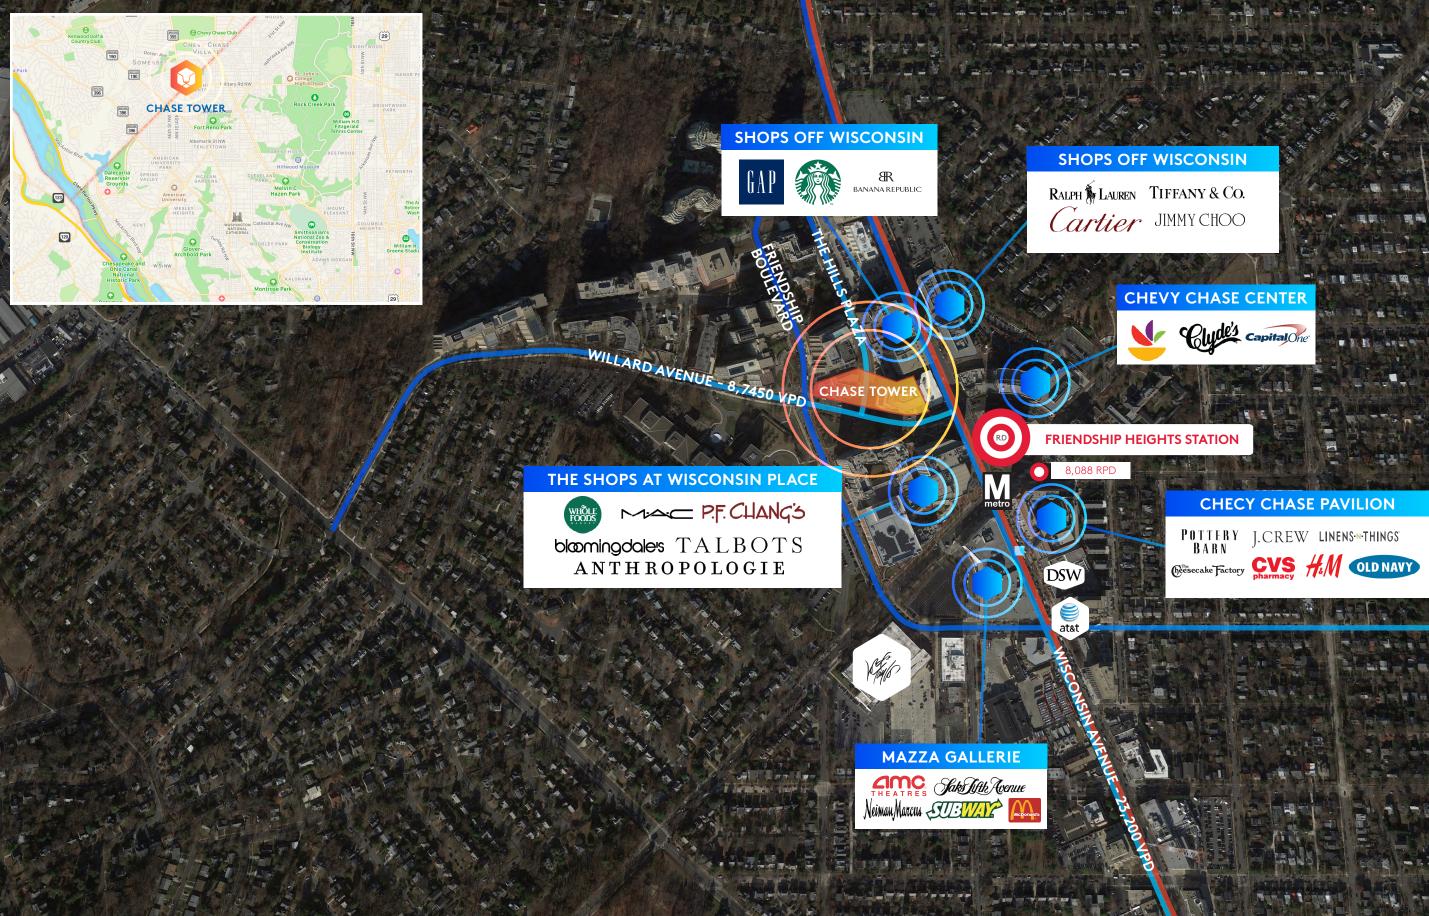

## **CHASE TOWER / AERIAL**

### **TRAFFIC COUNT**

8,740 vehicles daily on Willard Avenue