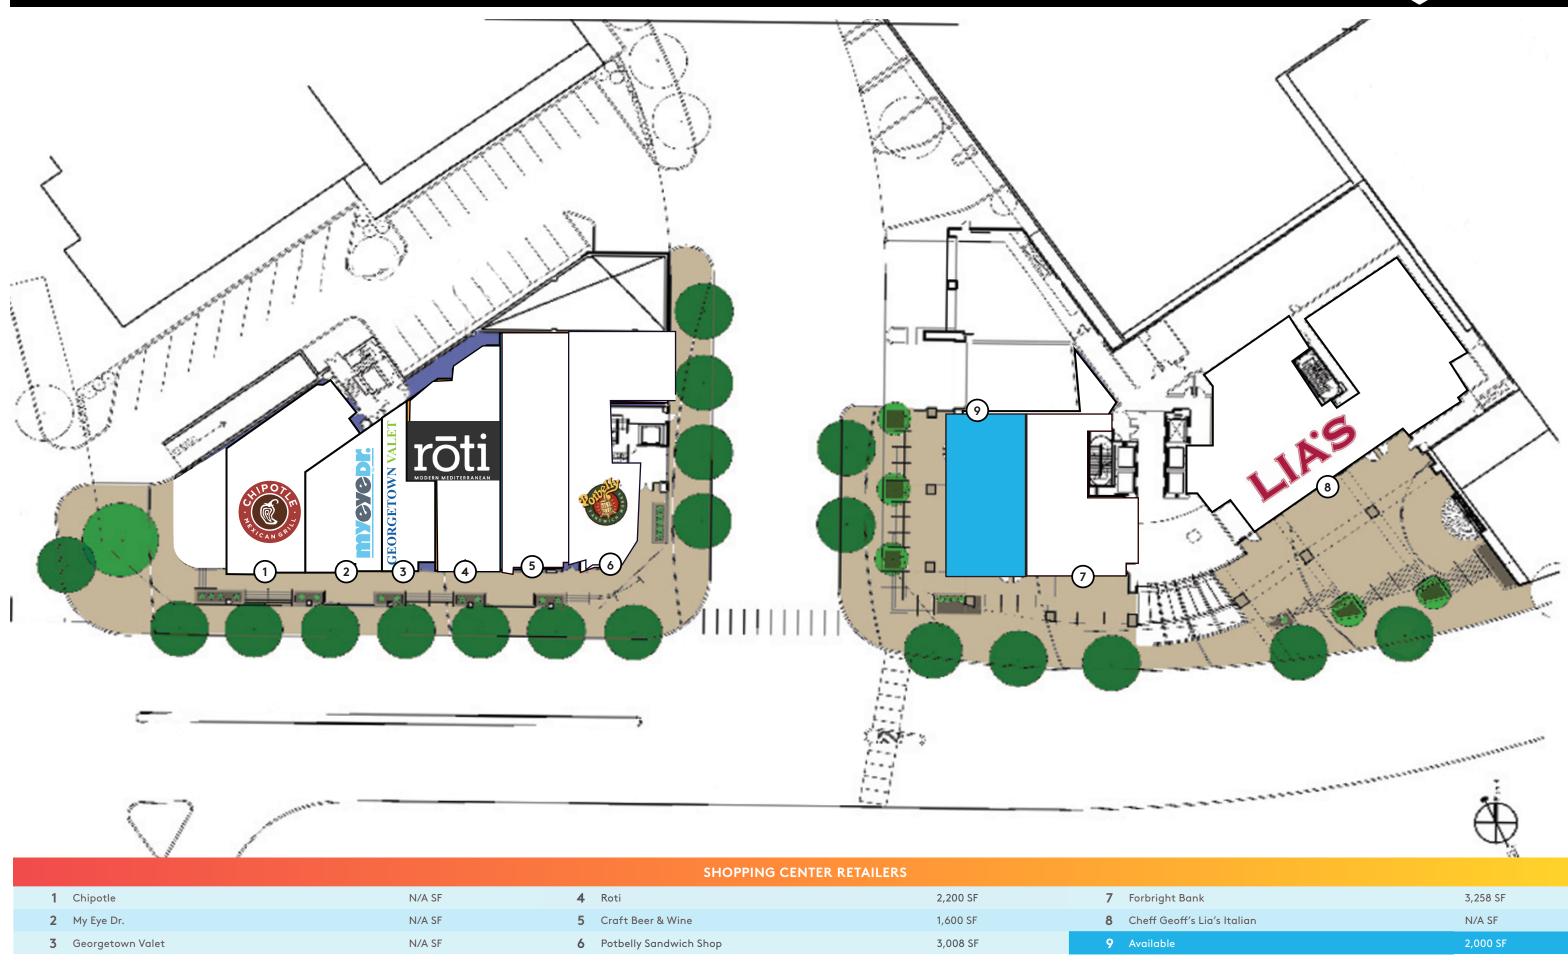

## CHASE TOWER / SITE PLAN

|                           | SHOPPING CENTER RETAILERS |                          |          |                      |
|---------------------------|---------------------------|--------------------------|----------|----------------------|
| 1 Chipotle                | N/A SF                    | 4 Roti                   | 2,200 SF | <b>7</b> Forbright B |
| 2 My Eye Dr.              | N/A SF                    | 5 Craft Beer & Wine      | 1,600 SF | 8 Cheff Geof         |
| <b>3</b> Georgetown Valet | N/A SF                    | 6 Potbelly Sandwich Shop | 3,008 SF | <b>9</b> Available   |

### **CURRENT RETAILERS**

Chipotle, Roti, Potbelly Sandwhich Shop, Mei Wah, Georgetown Valet, My Eye Dr.