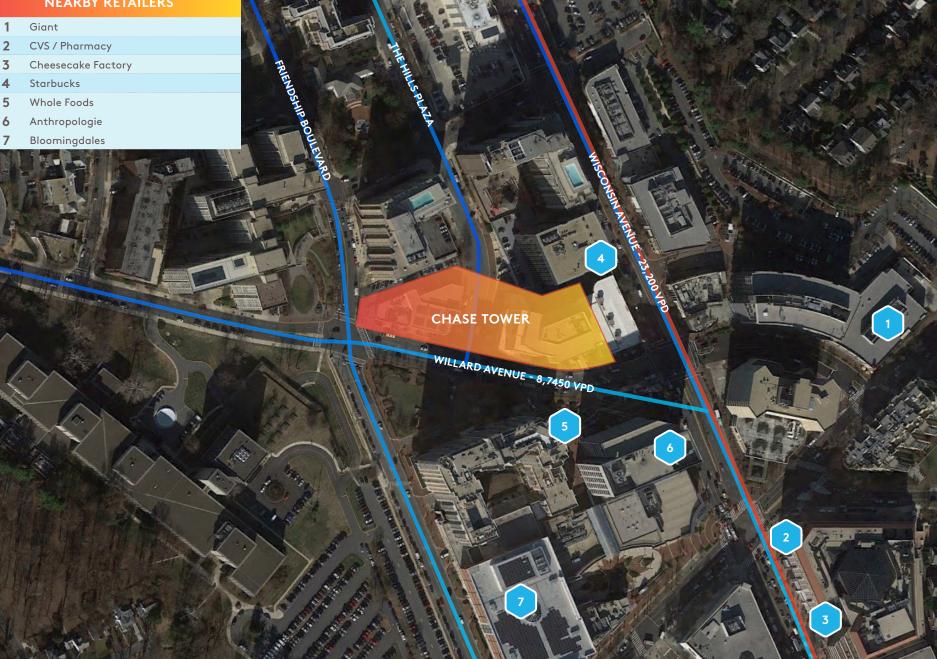

## CHASE TOWER / AERIAL

#### NEARBY RETAILERS

- 3
- 4

### **TRAFFIC COUNT**

8,740 vehicles daily on Willard Avenue