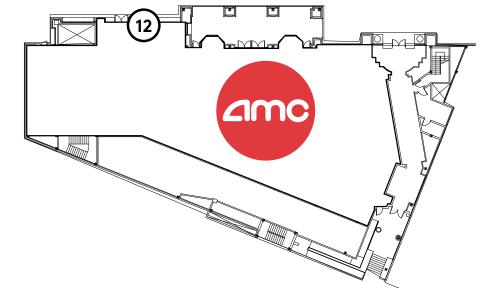

## COURTRHOUSE PLAZA I AND II / SITE PLAN

| SHOPPING CENTER RETAILERS      |          |                    |          |                           |        |                           |           |  |  |
|--------------------------------|----------|--------------------|----------|---------------------------|--------|---------------------------|-----------|--|--|
| 1 FedEx Kinko's Office & Print | 5,964 SF | 4 Courthaus Social | 4,321 SF | <b>7</b> Available        | 834 SF | 10 Instyles Barbershop    | 460 SF    |  |  |
| 2 J&K Cleaners                 | 728 SF   | 5 Coming Available | 2,571 SF | <b>8</b> GNC              | 683 SF | 11 JP Morgan Chase        | 230 SF    |  |  |
| 3 Pho Deluxe                   | 2,502 SF | <b>6</b> Starbucks | N/A SF   | <b>9</b> The Perfect Pita | 436 SF | 12 AMC Courthouse Plaza 8 | 36,795 SF |  |  |