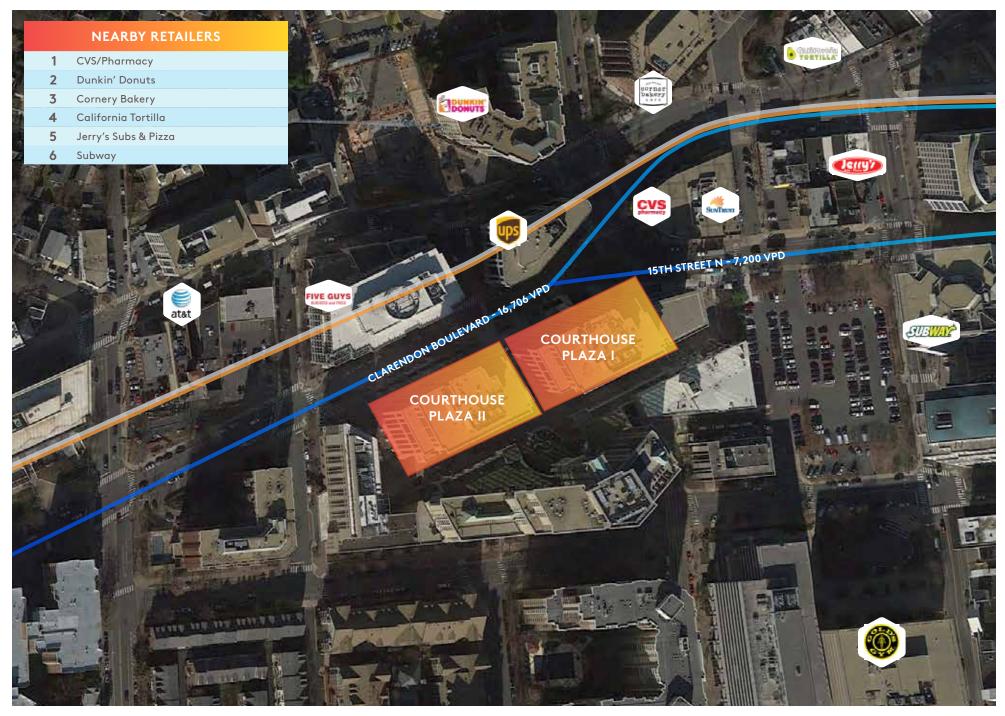

#### **TRAFFIC COUNT**

16,706 vehicles daily on Clarendon Boulevard

CONTACT Chris Wilkinson | 301.657.7321 cwilkinson@jbgsmith.com

### COURTHOUSE PLAZA I AND II / AERIAL

## COURTRHOUSE PLAZA I AND II / AERIAL