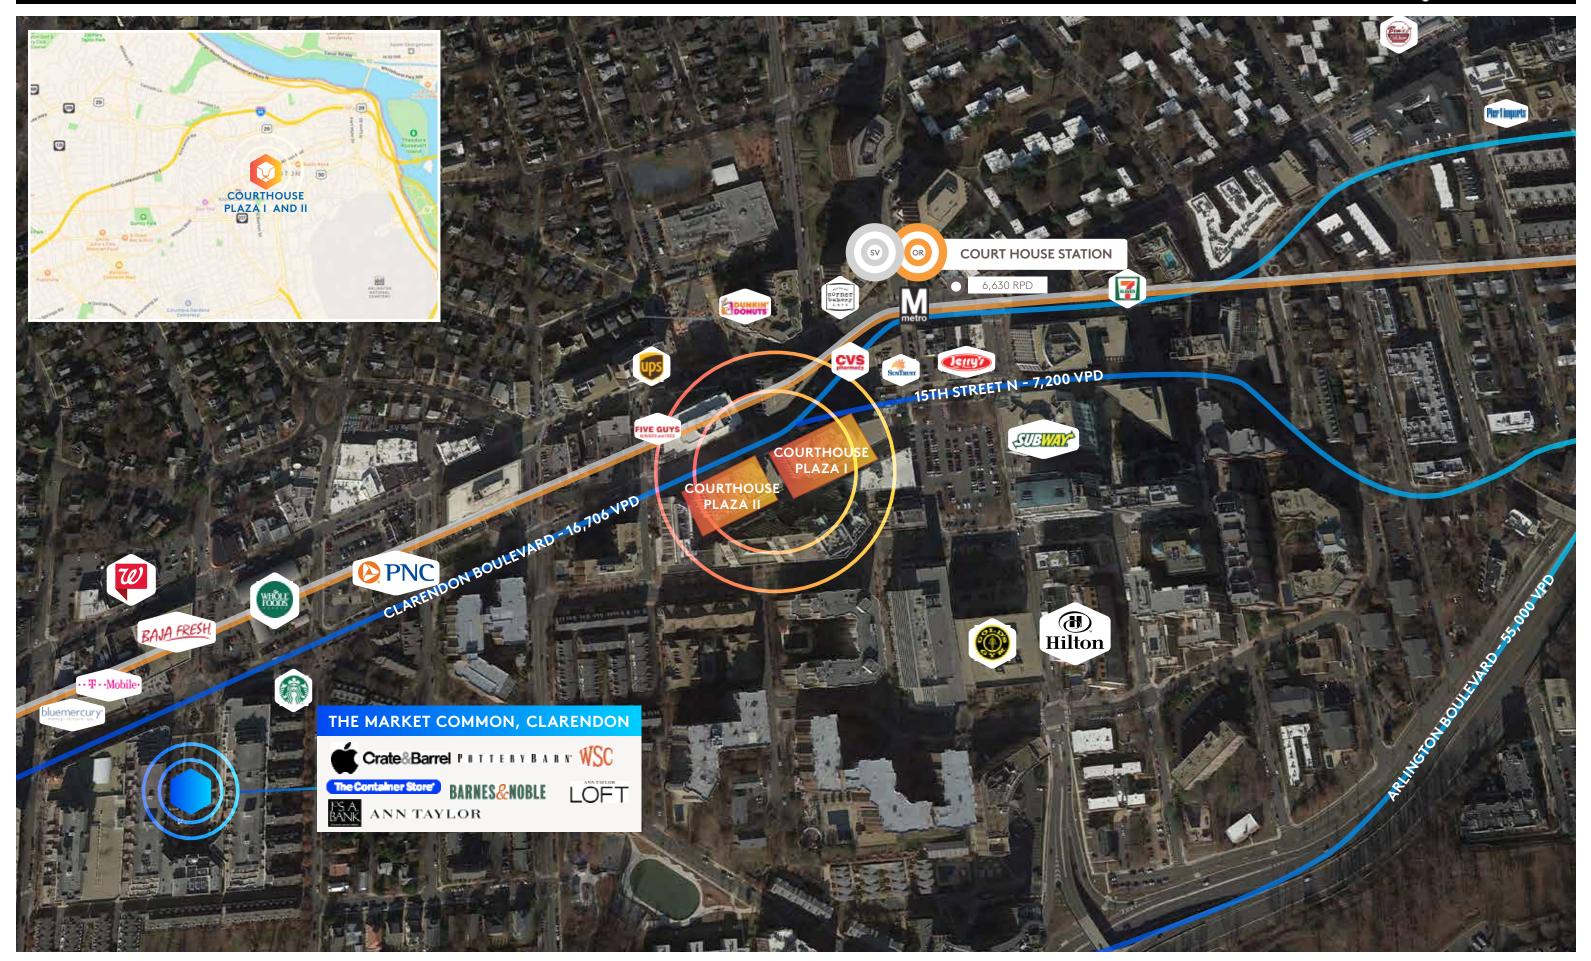

#### **TRAFFIC COUNT**

16,706 vehicles daily on Clarendon Boulevard

CONTACT Chris Wilkinson | 301.657.7321 cwilkinson@jbgsmith.com

### COURTHOUSE PLAZA I AND II / AERIAL

## COURTRHOUSE PLAZA I AND II / AERIAL