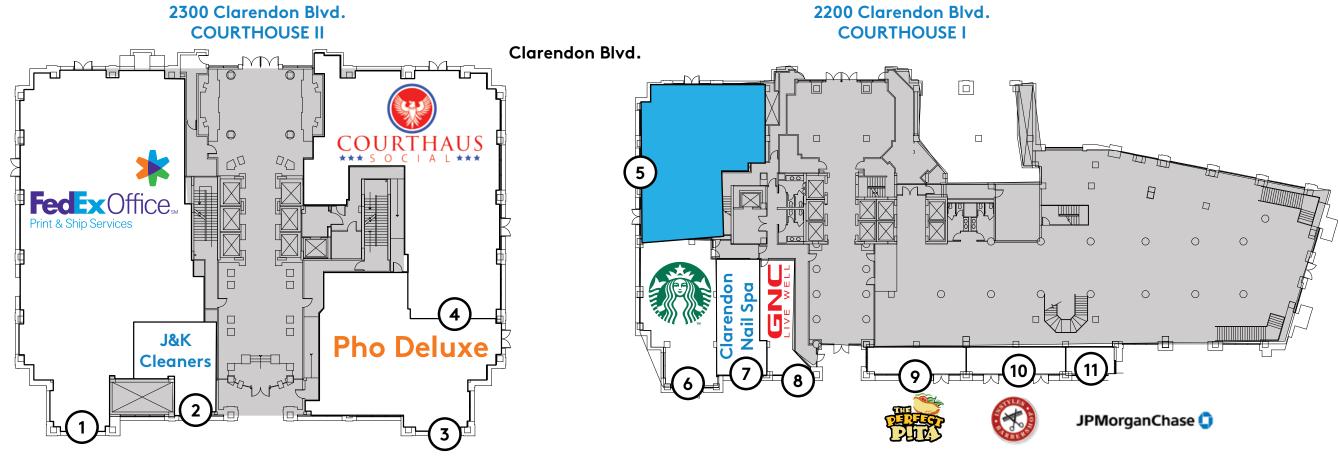

## COURTRHOUSE PLAZA I AND II / SITE PLAN

| SHOPPING CENTER RETAILERS      |          |                    |          |                           |        |                           |           |  |  |
|--------------------------------|----------|--------------------|----------|---------------------------|--------|---------------------------|-----------|--|--|
| 1 FedEx Kinko's Office & Print | 5,964 SF | 4 Courthaus Social | 4,321 SF | <b>7</b> Available        | 834 SF | 10 Instyles Barbershop    | 460 SF    |  |  |
| 2 J&K Cleaners                 | 728 SF   | 5 Coming Available | 2,571 SF | <b>8</b> GNC              | 683 SF | 11 JP Morgan Chase        | 230 SF    |  |  |
| 3 Pho Deluxe                   | 2,502 SF | <b>6</b> Starbucks | N/A SF   | <b>9</b> The Perfect Pita | 436 SF | 12 AMC Courthouse Plaza 8 | 36,795 SF |  |  |