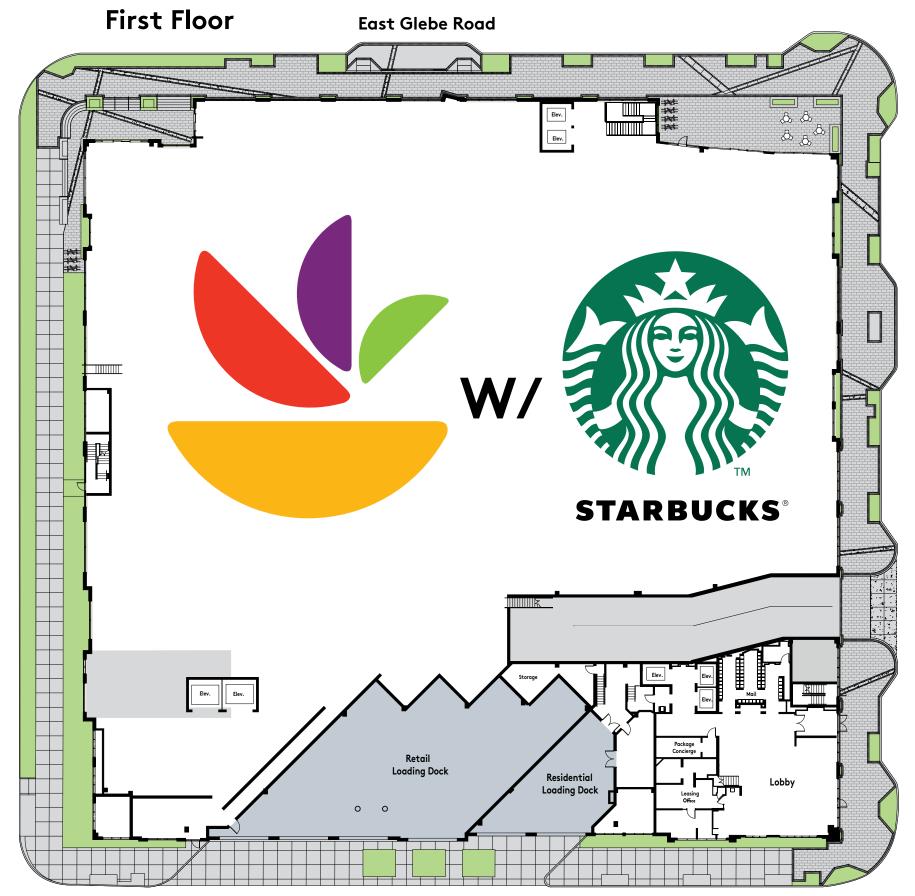

#### **CURRENT RETAILERS**

Giant, Starbucks

## SHOPPING CENTER RETAILERS

Giant Food w/Starbucks

Main Line Boulevard

Seaton Avenue