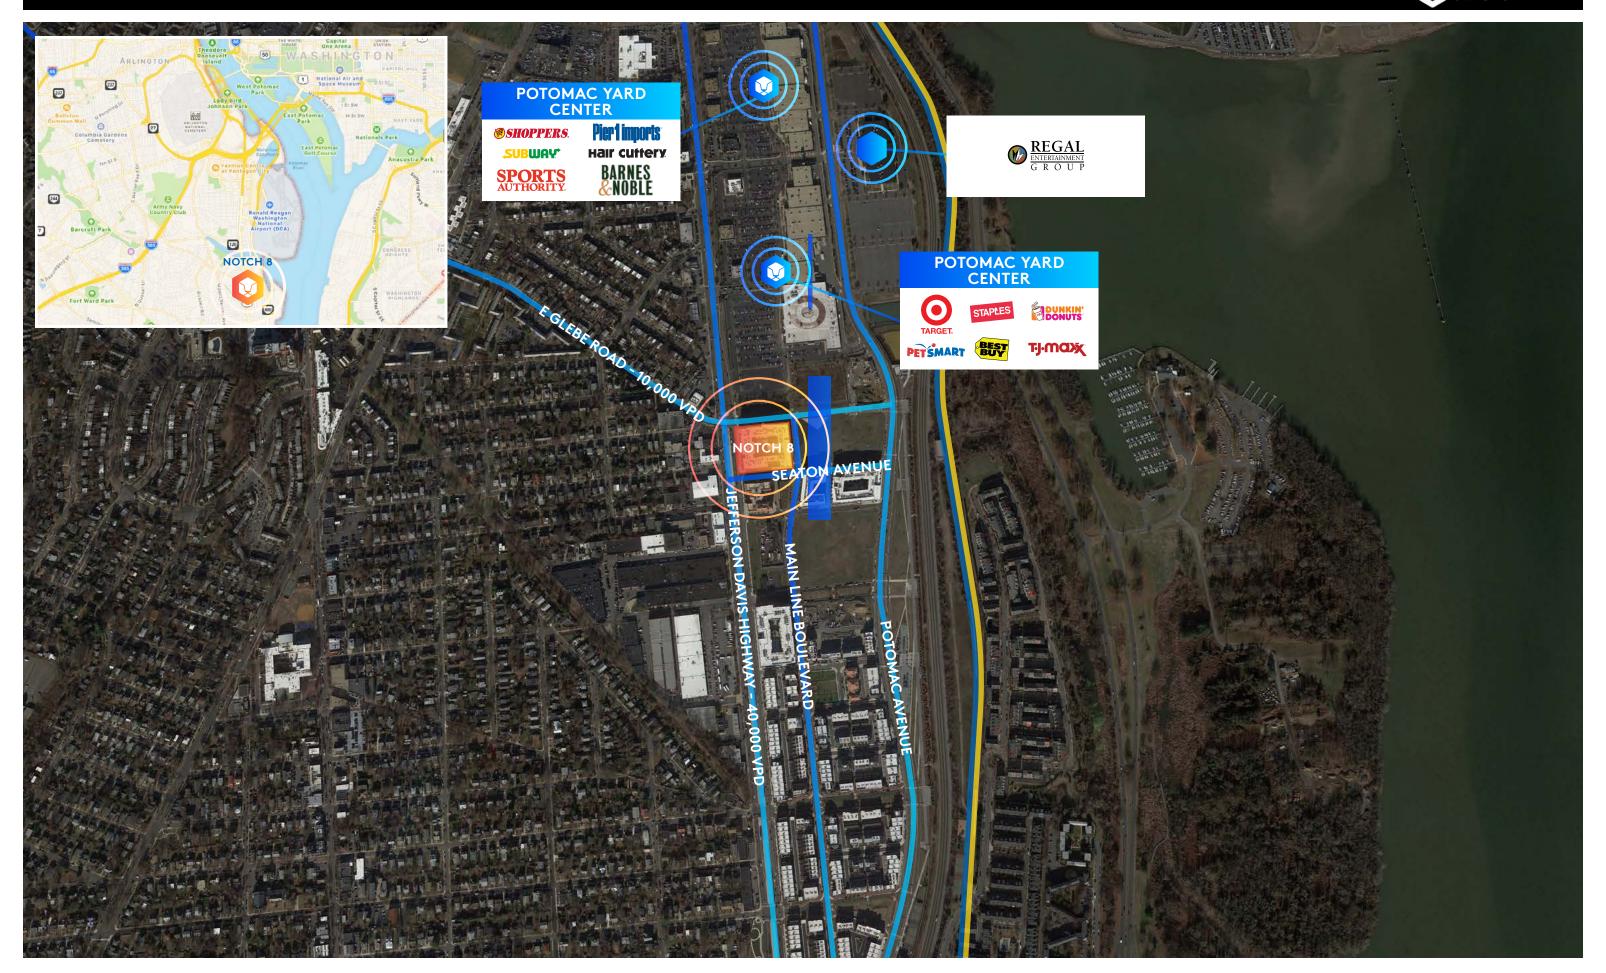

# NOTCH 8

CITY OF ALEXANDRIA





### LOCATION

City of Alexandria 2900 Main Line Boulevard Alexandria, VA 22305

### **PROPERTY OVERVIEW**

Located in the Potomac Yard neighborhood of Alexandria City, Notch 8 is a mixed-use facility with modern residences and inspired amenities.

#### **CURRENT RETAILERS**

Giant, Starbucks

### **DEMOGRAPHICS**

RADIUS HH INCOME POPULATION

1 mile: \$104,384 21,550 3 mile: \$94,393 177,590 5 mile: \$82,741 571,227

### TRAFFIC COUNT

40,000 vehicles daily on Jefferson Davis Hwy

### CONTACT

Chris Wilkinson | 301.657.7321 cwilkinson@jbgsmith.com

Bob Schwenger | 301.657.7331 bschwenger@jbgsmith.com









Jefferson Davis Highway

## SHOPPING CENTER RETAILERS

Giant Food w/Starbucks

Main Line Boulevard



Seaton Avenue