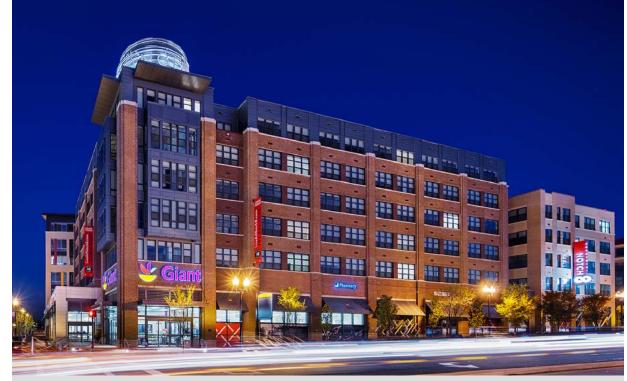

### **PROPERTY OVERVIEW**

Located in the Potomac Yard neighborhood of Alexandria City, Notch 8 is a mixed-use facility with modern residences and inspired amenities.

#### **CURRENT RETAILERS**

Giant, Starbucks

## SHOPPING CENTER RETAILERS

Giant Food w/Starbucks

Main Line Boulevard

Seaton Avenue