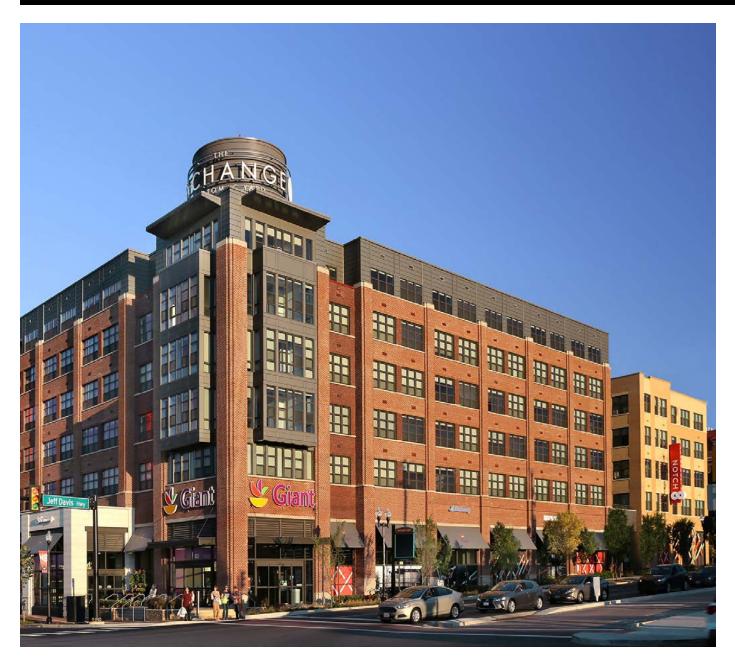

### **PROPERTY OVERVIEW**

Located in the Potomac Yard neighborhood of Alexandria City, Notch 8 is a mixed-use facility with modern residences and inspired amenities.

#### **CURRENT RETAILERS**

Giant, Starbucks

## SHOPPING CENTER RETAILERS

Giant Food w/Starbucks

Main Line Boulevard

Seaton Avenue