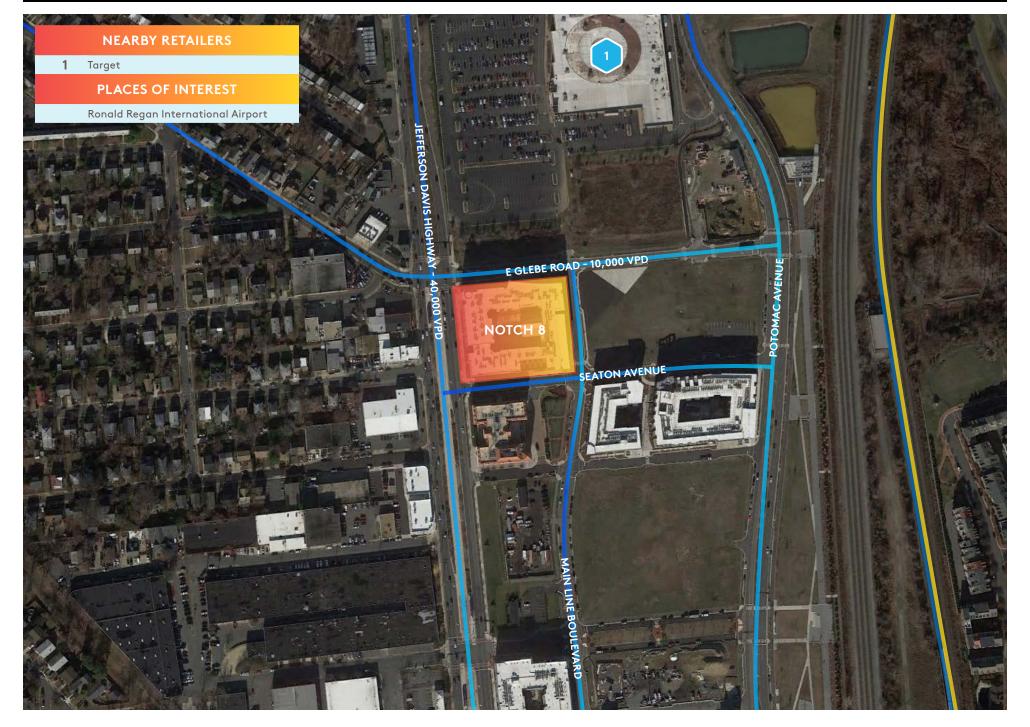

# NOTCH 8

CITY OF ALEXANDRIA





### LOCATION

City of Alexandria 2900 Main Line Boulevard Alexandria, VA 22305

### **PROPERTY OVERVIEW**

Located in the Potomac Yard neighborhood of Alexandria City, Notch 8 is a mixed-use facility with modern residences and inspired amenities.

#### **CURRENT RETAILERS**

Giant, Starbucks

### **DEMOGRAPHICS**

RADIUS HH INCOME POPULATION

1 mile: \$104,384 21,550 3 mile: \$94,393 177,590 5 mile: \$82,741 571,227

### TRAFFIC COUNT

40,000 vehicles daily on Jefferson Davis Hwy

### CONTACT

Chris Wilkinson | 301.657.7321 cwilkinson@jbgsmith.com

Bob Schwenger | 301.657.7331 bschwenger@jbgsmith.com









Jefferson Davis Highway

## SHOPPING CENTER RETAILERS

Giant Food w/Starbucks

Main Line Boulevard



Seaton Avenue